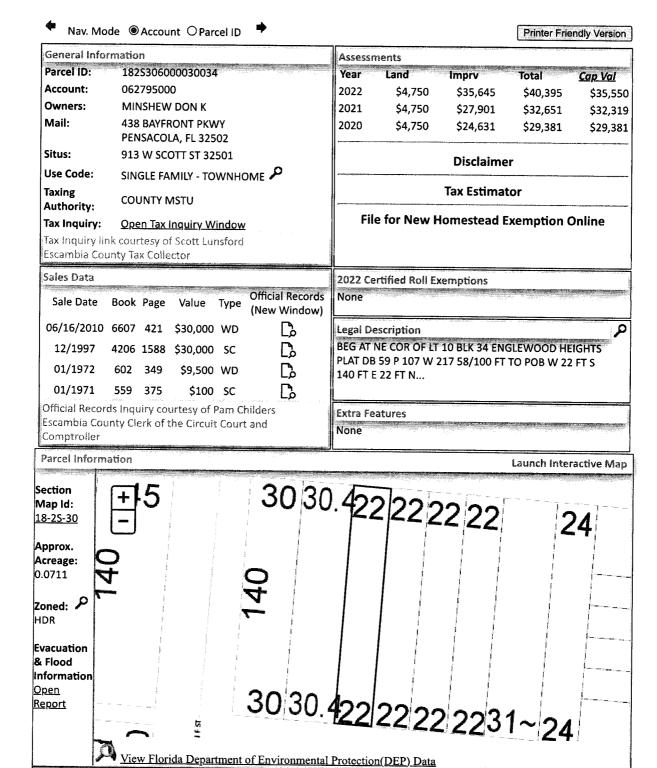

Line 14: Enter the total of Lines 8-13. Complete Lines 15-18, if applicable.

BEG AT NE COR OF LT 10 BLK 34 ENGLEWOOD HEIGHTS PLAT DB 59 P 107 W 217 58/100 FT TO POB W 22 FT S 140 FT E 22 FT N 140 FT TO POB OR 6607 P 421