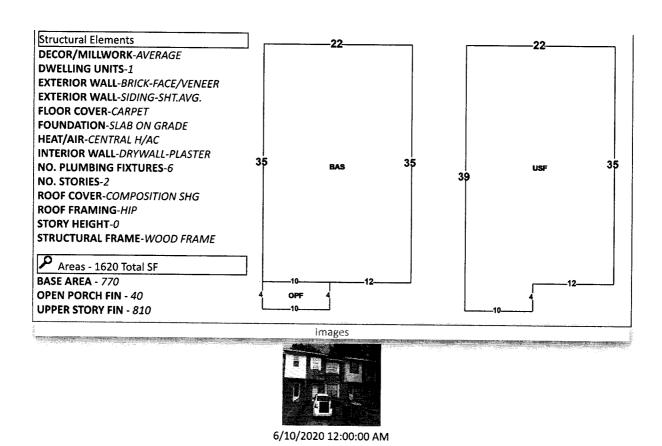

Line 14: Enter the total of Lines 8-13. Complete Lines 15-18, if applicable.

BEG AT NE COR OF LT 10 BLK 34 ENGLEWOOD HEIGHTS PLAT DB 59 P 107 W 217 58/100 FT TO POB W 22 FT S 140 FT E 22 FT N 140 FT TO POB OR 6607 P 421