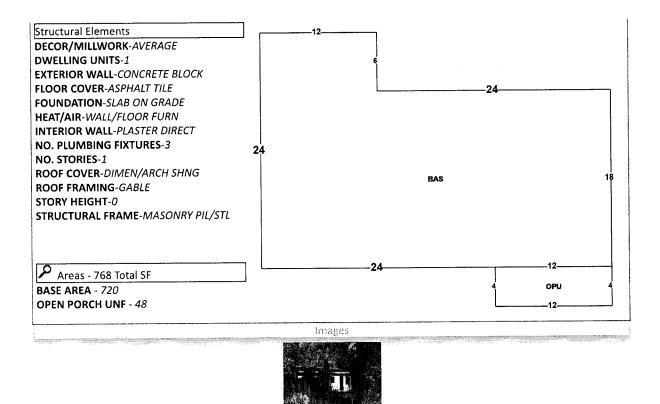

| Account Number | Certificate No. | Date       | Legal Description                                                                  |
|----------------|-----------------|------------|------------------------------------------------------------------------------------|
| 06-2787-000    | 2021/2589       | 06-01-2021 | S 90 FT OF LTS 13 14 BLK 33 OR 8329 P<br>936 ENGLEWOOD HEIGHTS PLAT DB 59 P<br>107 |