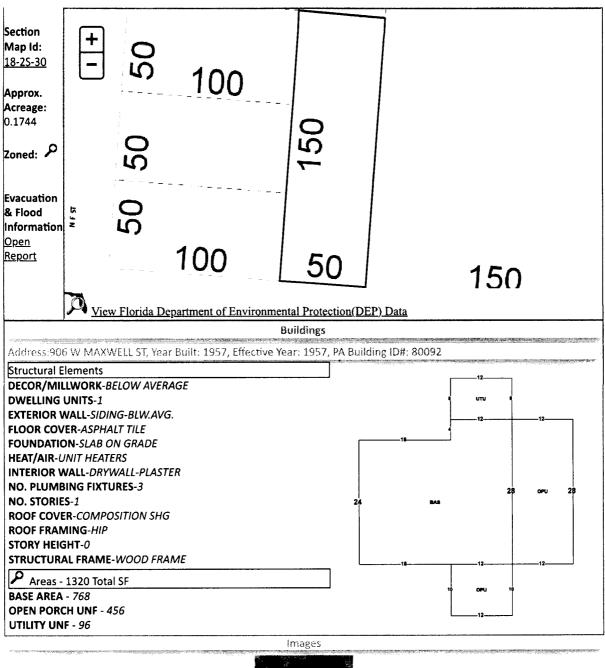

## **CERTIFICATION OF TAX DEED APPLICATION**

Sections 197.502 and 197.542, Florida Statutes

DR-513 Rule 12D-16.002 F.A.C Effective 07/19 Page 1 of 2

0124.25

| Part 1: Tax Deed                                                                                                                                                            | Application Infor                           | mation      |                                  |                                |                     |                                   |                                              |
|-----------------------------------------------------------------------------------------------------------------------------------------------------------------------------|---------------------------------------------|-------------|----------------------------------|--------------------------------|---------------------|-----------------------------------|----------------------------------------------|
| Applicant Name<br>Applicant Address                                                                                                                                         |                                             |             |                                  |                                | Application date    |                                   | Apr 27, 2023                                 |
| Property<br>description                                                                                                                                                     |                                             |             |                                  |                                | Certificate #       |                                   | 2021 / 2583                                  |
| 906 W MAXWELL ST<br>PENSACOLA, FL 32501<br>906 W MAXWELL ST<br>06-2718-000<br>E 50 FT OF W 150 FT OF S 150 FT BLK 26<br>ENGLEWOOD HEIGHTS PLAT DB 59 P 107 OR 6203<br>P 190 |                                             |             |                                  |                                |                     | 06/01/2021                        |                                              |
|                                                                                                                                                                             | es Owned by App                             |             |                                  |                                | 1                   |                                   |                                              |
| Column 1 Certificate Number                                                                                                                                                 | Column<br>er Date of Certifi                |             |                                  | olumn 3<br>ount of Certificate | 1                   | umn 4<br>terest                   | Column 5: Total<br>(Column 3 + Column 4)     |
| # 2021/2583                                                                                                                                                                 | 06/01/2                                     | 021         |                                  | 482.46                         |                     | 24.12                             | 506.58                                       |
|                                                                                                                                                                             |                                             |             | L                                |                                | <del>-&gt;</del> F  | Part 2: Total*                    | 506.58                                       |
| Part 3: Other Ce                                                                                                                                                            | rtificates Redeem                           | ed by Ap    | plicant (C                       | Other than Co                  | unty)               |                                   |                                              |
| Column 1<br>Certificate Number                                                                                                                                              | Column 2 Date of Other Certificate Sale     | Face A      | umn 3<br>mount of<br>Certificate | Column 4 Tax Collector's       | 1                   | Column 5<br>Interest              | Total<br>(Column 3 + Column 4<br>+ Column 5) |
| # /                                                                                                                                                                         |                                             |             |                                  |                                |                     |                                   |                                              |
|                                                                                                                                                                             | 1                                           | •           | ····                             |                                | F                   | Part 3: Total*                    | 0.00                                         |
| Part 4: Tax Coli                                                                                                                                                            | ector Certified Am                          | ounts (L    | ines 1-7)                        |                                |                     |                                   |                                              |
| 1. Cost of all cert                                                                                                                                                         | tificates in applicant's                    | possessio   | n and othe                       |                                |                     | pplicant<br>s 2 + 3 above         | 506.58                                       |
| 2. Delinquent tax                                                                                                                                                           | es paid by the applic                       | ant         |                                  |                                |                     |                                   | 0.00                                         |
| 3. Current taxes                                                                                                                                                            | Current taxes paid by the applicant         |             | 573.49                           |                                |                     |                                   |                                              |
| 4. Property inform                                                                                                                                                          | mation report fee                           |             |                                  |                                |                     |                                   | 200.00                                       |
| 5. Tax deed appl                                                                                                                                                            | ication fee                                 |             |                                  |                                |                     |                                   | 175.00                                       |
| 6. Interest accrue                                                                                                                                                          | ed by tax collector un                      | der s.197.5 | 542, F.S. (s                     | see Tax Collecto               | or Instruction      | is, page 2)                       | 0.00                                         |
| 7.                                                                                                                                                                          | Total Paid (Lines 1-6) 1,45                 |             |                                  |                                |                     | 1,455.07                          |                                              |
| I certify the above i                                                                                                                                                       | nformation is true and that the property in |             |                                  |                                | y information       | n report fee, a                   | nd tax collector's fees                      |
| Sign here: Sign                                                                                                                                                             | lature, Tax Collector or Des                | oldy        | )                                |                                | <u>Es</u><br>Date _ | <u>cambia,</u> Flori<br>May 17th, |                                              |
| - J Sign                                                                                                                                                                    | Send this certification                     | / 1         | Court by 10 c                    | days after the date s          | igned. See Ins      | structions on Pa                  | ge 2                                         |