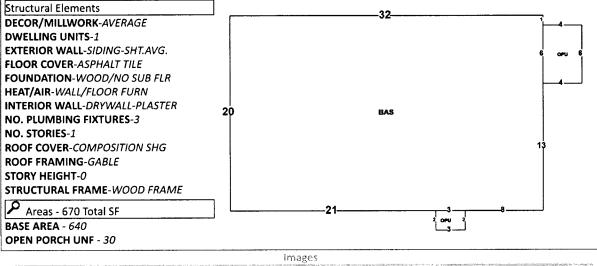

Line 14: Enter the total of Lines 8-13. Complete Lines 15-18, if applicable.

S 70 FT OF E 97 FT OF LT 9 BRAINERD & MCINTYRE S/D CASE #84-829-CP-03 OR 1953 P 964 AND PORTION OF VACATED R/W BEG AT INTER OF S R/W LI OF HATTON ST (55 FT R/W) & W LI OF SEC 18 SLY ALG SD W LI OF SEC 18 TO PT OF INTER WITH N R/W LI OF SCOTT ST (55 FT R/W) ELY ALG N R/W OF SCOTT ST 3 70/ 100 FT NLY TO A PT ON S R/W LI OF HATTON ST SD PT BEING 8 60/100 FT ELY OF POB WLY ALG SD S R/W LI 8 60/ 100 FT TO POB OR 5326 P 1224

S 70 FT OF E 97 FT OF LT 9 BRAINERD & MCINTYRE S/D CASE #84-829-CP-03 OR 1953 P 964 AND PORTION OF VACATED R/W BEG AT INTER OF S R/W LI OF HATTON ST (55 FT R/W) & W LI OF SEC 18 SLY ALG SD W LI OF SEC 18 TO PT OF INTER WITH N R/W LI OF SCOTT ST (55 FT R/W) ELY ALG N R/W OF SCOTT ST 3 70/ 100 FT NLY TO A PT ON S R/W LI OF HATTON ST SD PT BEING 8 60/100 FT ELY OF POB WLY ALG SD S R/W LI 8 60/ 100 FT TO POB OR 5326 P 1224