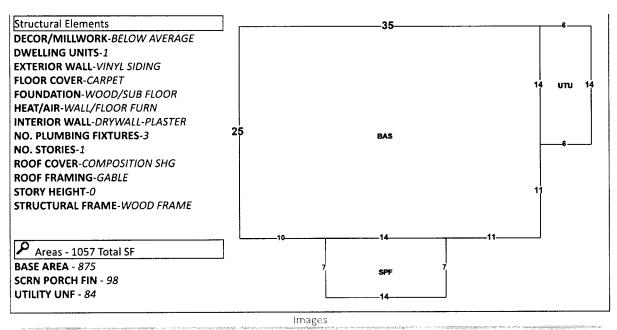

| Account Number | Certificate No. | Date       | Legal Description                                                          |
|----------------|-----------------|------------|----------------------------------------------------------------------------|
| 06-2081-000    | 2021/2512       | 06-01-2021 | N 70 FT OF LTS 9 10 BLK 23 OR 1692 P 86<br>BRITTON PLACE PLAT DB 154 P 521 |