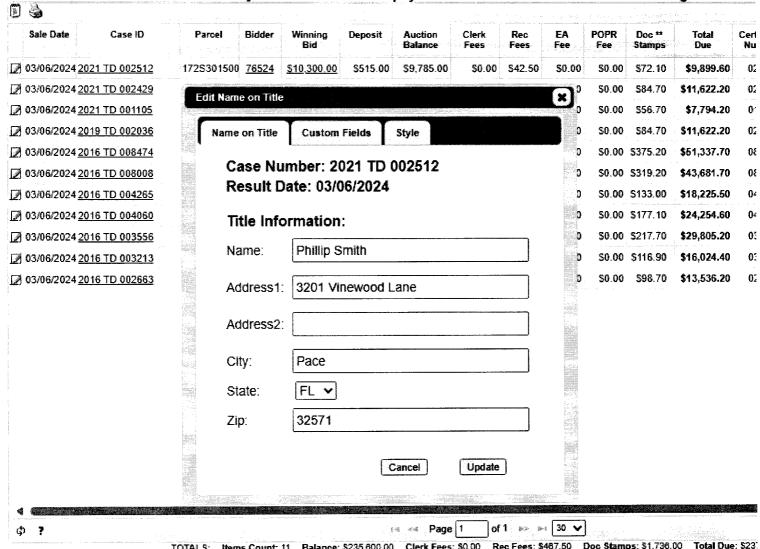

1:14:49<br>AM | Deposit                     | 101822685     | TLGFY LLC                                             |                             | 320.00                           | Deposit                          |
|                          | Deposite                    | d             | Used                                                  |                             | Bala                             | nce                              |
|                          | 320.00 13,720.00 -13,400.00 |               |                                                       | 0.00                        |                                  |                                  |

amps for tax deed auctions are due in conjunction with the final payment due at 11:00 AM CT on the following business



TOTALS: Items Count: 11 Balance: \$235,600.00 Clerk Fees: \$0.00 Rec Fees: \$487.50 Doc Stamps: \$1,736.00 Total Due: \$235.000 Rec Fees: \$487.50 Doc Stamps: \$1,736.00 Total Due: \$235.000 Rec Fees: \$487.50 Doc Stamps: \$1,736.00 Total Due: \$235.000 Rec Fees: \$487.50 Doc Stamps: \$1,736.00 Total Due: \$235.000 Rec Fees: \$487.50 Doc Stamps: \$1,736.00 Total Due: \$235.000 Rec Fees: \$487.50 Doc Stamps: \$1,736.00 Total Due: \$235.000 Rec Fees: \$487.50 Doc Stamps: \$1,736.00 Total Due: \$235.000 Rec Fees: \$487.50 Doc Stamps: \$1,736.00 Total Due: \$235.000 Rec Fees: \$487.50 Doc Stamps: \$1,736.00 Total Due: \$235.000 Rec Fees: \$487.50 Doc Stamps: \$1,736.00 Total Due: \$235.000 Rec Fees: \$487.50 Doc Stamps: \$1,736.00 Total Due: \$235.000 Rec Fees: \$487.50 Doc Stamps: \$1,736.0