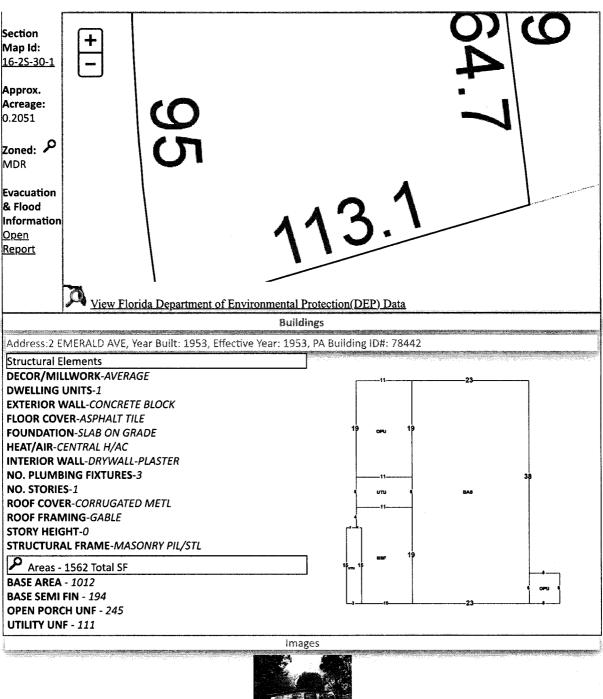

Line 14: Enter the total of Lines 8-13. Complete Lines 15-18, if applicable.

LT 14 BLK W RE S/D OF OAKCREST PB 3 P 69/82/89 & N 1/2 OF ADJ ALLEY OR 4196 P 1750 OR 7621 P 357 SEC 15/16 T 2S R 30

LT 14 BLK W RE S/D OF OAKCREST PB 3 P 69/82/89 & N 1/2 OF ADJ ALLEY OR 4196 P 1750 OR 7621 P 357 SEC 15/16 T 2S R 30

SECTION 16, TOWNSHIP 2 S, RANGE 30 W

TAX ACCOUNT NUMBER 060595000 (1223-16)

The assessment of the said property under the said certificate issued was in the name of

# LEGAL DESCRIPTION EXHIBIT "A"

LT 14 BLK W RE S/D OF OAKCREST PB 3 P 69/82/89 & N 1/2 OF ADJ ALLEY OR 4196 P 1750 OR 7621 P 357 SEC 15/16 T 2S R 30

**SECTION 16, TOWNSHIP 2 S, RANGE 30 W** 

TAX ACCOUNT NUMBER 06-0595-000(1223-16)