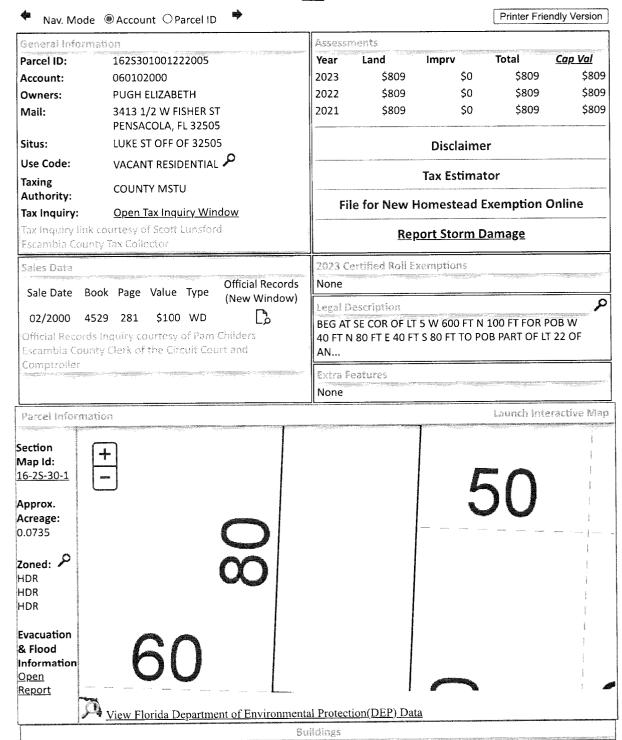

**Real Estate Search** 

**Tangible Property Search** 

Sale List

**Back** 

The primary use of the assessment data is for the preparation of the current year tax roll. No responsibility or liability is assumed for inaccuracies or errors.

Taxes for the year(s) 2016-2022 are delinquent.

Tax Account #: 06-0102-000 Assessed Value: \$809.00 Exemptions: NONE

5. We find the following HOA names in our search (if a condominium, the condo docs book and page are included for your review): **NONE** 

Line 14: Enter the total of Lines 8-13. Complete Lines 15-18, if applicable.

BEG AT SE COR OF LT 5 W 600 FT N 100 FT FOR POB W 40 FT N 80 FT E 40 FT S 80 FT TO POB PART OF LT 22 OF AN UNRECORDED PLAT S/D OF LT 1 PLAT DB 76 P 263 OR 4529 P 281