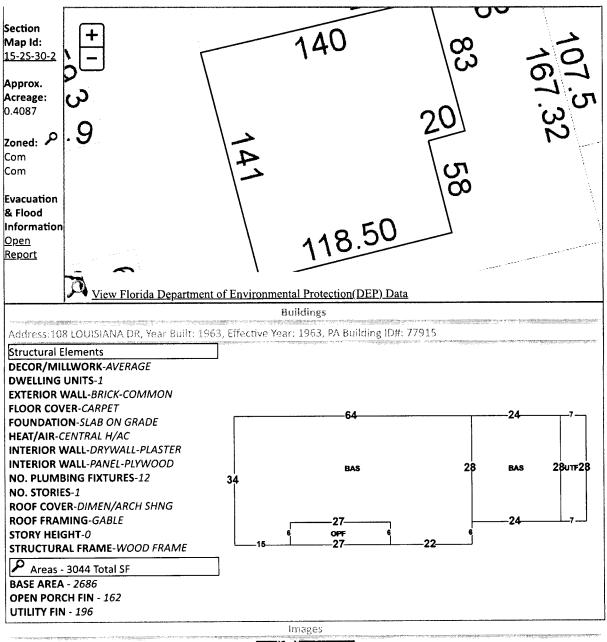

Line 14: Enter the total of Lines 8-13. Complete Lines 15-18, if applicable.

BEG 110 FT SLY OF NW COR ON WLY LI OF LT 4 BLK J OAKCREST 1ST ADDN S/D PB 3 P 44 ELY & PARL TO N LI OF LT 140 FT SLY 90 DEG RIGHT 83 FT WLY 90 DEG RIGHT 20 FT SLY 90 DEG LEFT 58 FT WLY 90 DEG RIGHT 120 FT TO W LI OF LT NLY 90 DEG 141 FT TO POB BEING PART OF LT 4 BLK J 1ST ADDN TO OAKCREST S/D OR 8088 P 352

hold the listed tax certificate and hereby surrender the same to the Tax Collector and make tax deed application thereon:

| Account Number | Certificate No. | Date       | Legal Description                                                                                                                                                                                                                                                                                                                           |
|----------------|-----------------|------------|---------------------------------------------------------------------------------------------------------------------------------------------------------------------------------------------------------------------------------------------------------------------------------------------------------------------------------------------|
| 05-5828-000    | 2021/2246       | 06-01-2021 | BEG 110 FT SLY OF NW COR ON WLY LI<br>OF LT 4 BLK J OAKCREST 1ST ADDN S/D<br>PB 3 P 44 ELY & PARL TO N LI OF LT 140<br>FT SLY 90 DEG RIGHT 83 FT WLY 90 DEG<br>RIGHT 20 FT SLY 90 DEG LEFT 58 FT WLY<br>90 DEG RIGHT 120 FT TO W LI OF LT NLY<br>90 DEG 141 FT TO POB BEING PART OF LT<br>4 BLK J 1ST ADDN TO OAKCREST S/D OR<br>8088 P 352 |