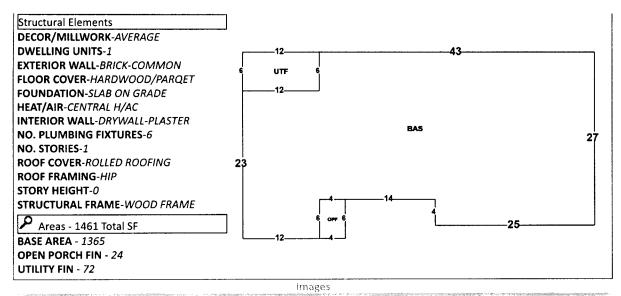

## **CERTIFICATION OF TAX DEED APPLICATION**

Sections 197.502 and 197.542, Florida Statutes

DR-513 Rule 12D-16.002 F.A.C Effective 07/19 Page 1 of 2

0324-32

| Part 1: Tax Deed                    | Application                                                                                                         | on Infor              | nation     |                                  |                               |                         | 1                              |          | 0324-                                        |  |
|-------------------------------------|---------------------------------------------------------------------------------------------------------------------|-----------------------|------------|----------------------------------|-------------------------------|-------------------------|--------------------------------|----------|----------------------------------------------|--|
| Applicant Name<br>Applicant Address |                                                                                                                     |                       |            | LLATERAL ASSIGNEE                |                               | Application date        |                                |          | Jul 26, 2023                                 |  |
| Property description                | JOHNSON CHALLOR &<br>JOHNSON OLA MAE<br>1008 REVERE DR                                                              |                       |            |                                  |                               | Certif                  | ficate#                        |          | 2021 / 2192                                  |  |
|                                     | PENSACOLA, FL 32505<br>1008 REVERE DR<br>05-5174-000<br>LT 9 BLK 16 2ND ADDN TO MAYFAIR PB 4 P 53 OF<br>5390 P 1391 |                       |            |                                  |                               | Date certificate issued |                                |          | 06/01/2021                                   |  |
| Part 2: Certificat                  | es Owned                                                                                                            | by Appl               | icant an   | d Filed w                        | ith Tax Deed                  | Appli                   | cation                         |          |                                              |  |
| Column 1 Certificate Numbe          | er Date                                                                                                             | Column<br>of Certific | _          |                                  | olumn 3<br>unt of Certificate |                         | Column 4<br>Interest           |          | Column 5: Total<br>(Column 3 + Column 4)     |  |
| # 2021/2192                         |                                                                                                                     | 06/01/20              | 21         | 461.68 23.08                     |                               | 484.76                  |                                |          |                                              |  |
|                                     | •                                                                                                                   |                       |            | •                                |                               | •                       | →Part 2:                       | Total*   | 484.76                                       |  |
| Part 3: Other Ce                    | rtificates R                                                                                                        | edeeme                | d by Ap    | plicant (C                       | ther than Co                  | unty)                   |                                | ******   |                                              |  |
| Column 1<br>Certificate Number      | Colum<br>Date of (<br>Certificate                                                                                   | Other                 | Face A     | umn 3<br>mount of<br>Certificate | Column 4 Tax Collector's I    | ee                      | Column<br>Interes              | -        | Total<br>(Column 3 + Column 4<br>+ Column 5) |  |
| # 2023/2370                         | 06/01/2                                                                                                             | 2023                  |            | 461.48                           |                               | 6.25                    | 23.07                          |          | 490.80                                       |  |
| # 2022/2396                         | 06/01/2                                                                                                             | 2022                  |            | 454.23                           |                               | 6.25 22.71              |                                | 22.71    | 483.19                                       |  |
|                                     | <b>!</b>                                                                                                            | 1                     |            |                                  |                               |                         | Part 3:                        | Total*   | 973.99                                       |  |
| Part 4: Tax Colle                   | ector Certi                                                                                                         | fied Am               | ounts (Li  | ines 1-7)                        |                               |                         |                                |          | 5.5.                                         |  |
| 1. Cost of all cert                 | ificates in ap                                                                                                      | plicant's             | possessio  | n and other                      |                               |                         | d by applica<br>of Parts 2 + 3 |          | 1,458.75                                     |  |
| 2. Delinquent tax                   | es paid by th                                                                                                       | e applica             | nt         |                                  |                               |                         |                                |          | 0.00                                         |  |
| 3. Current taxes                    | paid by the a                                                                                                       | pplicant              |            |                                  |                               |                         |                                |          | 0.00                                         |  |
| 4. Property inform                  | nation report                                                                                                       | fee                   |            |                                  |                               |                         |                                |          | 200.00                                       |  |
| 5. Tax deed appli                   | ication fee                                                                                                         |                       |            |                                  |                               | -                       |                                |          | 175.00                                       |  |
| 6. Interest accrue                  | ed by tax coll                                                                                                      | ector und             | er s.197.5 | 542, F.S. (s                     | ee Tax Collecto               | r Instru                | uctions, page                  | e 2)     | 0.00                                         |  |
| 7.                                  |                                                                                                                     |                       |            | •                                |                               | Tot                     | tal Paid (Line                 | es 1-6)  | 1,833.75                                     |  |
|                                     |                                                                                                                     |                       |            |                                  | -                             |                         |                                |          | d tax collector's fees                       |  |
| Commit                              | 208 Y 10                                                                                                            | 2001                  | 1.,        |                                  |                               |                         | Escambia                       | , Florid | a                                            |  |
| Sign here: XX / YV / UK<br>Sign     | iture, Tax Collec                                                                                                   | ctor or Desig         | neg        |                                  |                               | Date _                  | August 1                       | 1th, 202 | 23                                           |  |