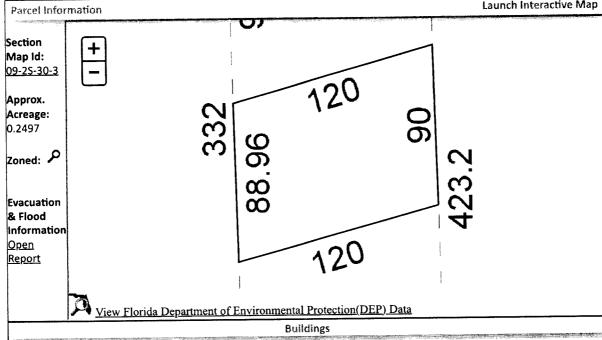

Line 14: Enter the total of Lines 8-13. Complete Lines 15-18, if applicable.

BEG AT NW COR OF LT 6 N 67 DEG 46 MIN E ALG N LI OF LT 195 3/10 FT S 8 DEG 12 MIN E 151 84/100 FT FOR POB CONTINUE SAME COURSE 181 2/10 FT S 52 DEG 19 MIN E 170 FT N 8 DEG 12 MIN W 333 2/10 FT S 67 DEG 46 MIN W 120 FT TO POB OR 4799 P 960 BEING LT 2 OF AN UNRECORDED PLAT OR 535 P 422 S/D OF SECTION LESS OR 3829 P 360 RADFORD

BEG AT NW COR OF LT 6 N 67 DEG 46 MIN E ALG N LI OF LT 195 3/10 FT S 8 DEG 12 MIN E 151 84/100 FT FOR POB CONTINUE SAME COURSE 181 2/10 FT S 52 DEG 19 MIN E 170 FT N 8 DEG 12 MIN W 333 2/10 FT S 67 DEG 46 MIN W 120 FT TO POB OR 4799 P 960 BEING LT 2 OF AN UNRECORDED PLAT OR 535 P 422 S/D OF SECTION LESS OR 3829 P 360 RADFORD