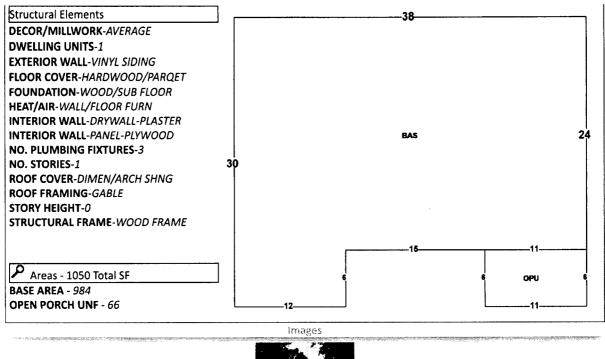

Address: 3870 ERRESS BLVD, Year Built: 1964, Effective Year: 1964, PA Building ID#: 72980

6/8/2015 12:00:00 AM

The primary use of the assessment data is for the preparation of the current year tax roll. No responsibility or liability is assumed for inaccuracies or errors.