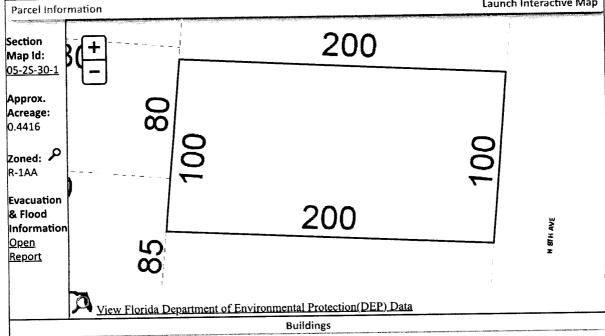

hold the listed tax certificate and hereby surrender the same to the Tax Collector and make tax deed application thereon:

| Account Number | Certificate No. | Date       | Legal Description                                                                                                                                                                                                    |
|----------------|-----------------|------------|----------------------------------------------------------------------------------------------------------------------------------------------------------------------------------------------------------------------|
| 05-1809-000    | 2021/1816       | 06-01-2021 | BEG AT INTER OF NINTH AVE RD AND<br>TOWNSHIP LI W ALG TOWNSHIP LI 666 FT<br>SLY AT ANG OF 92 DEG 2 MIN 333 FT FOR<br>POB E 200 FT S 100 FT W 200 FT N 100 FT<br>TO POB LT 24 OF AN UNRECORDED PLAT<br>OR 6926 P 1493 |

Line 14: Enter the total of Lines 8-13. Complete Lines 15-18, if applicable.

BEG AT INTER OF NINTH AVE RD AND TOWNSHIP LI WALG TOWNSHIP LI 666 FT SLY AT ANG OF 92 DEG 2 MIN 333 FT FOR POB E 200 FT S 100 FT W 200 FT N 100 FT TO POB LT 24 OF AN UNRECORDED PLAT OR 6926 P 1493

BEG AT INTER OF NINTH AVE RD AND TOWNSHIP LI W ALG TOWNSHIP LI 666 FT SLY AT ANG OF 92 DEG 2 MIN 333 FT FOR POB E 200 FT S 100 FT W 200 FT N 100 FT TO POB LT 24 OF AN UNRECORDED PLAT OR 6926 P 1493

**SECTION 05, TOWNSHIP 2 S, RANGE 30 W** 