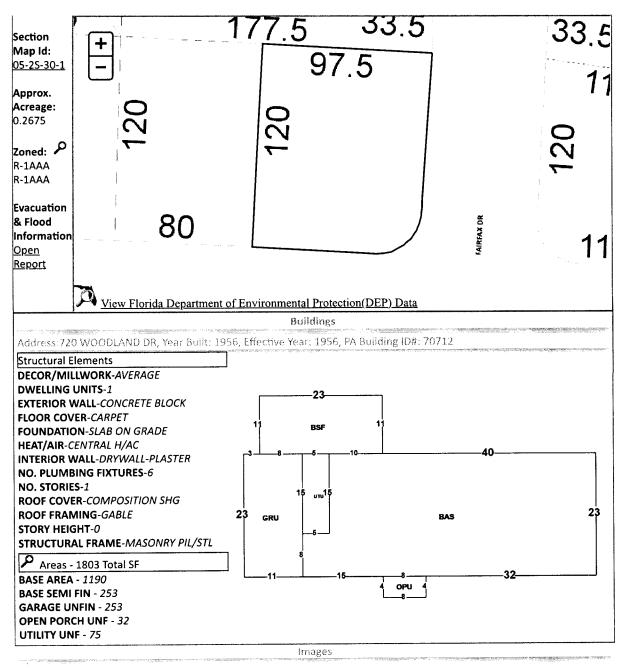

hold the listed tax certificate and hereby surrender the same to the Tax Collector and make tax deed application thereon:

| Account Number | Certificate No. | Date       | Legal Description                                                   |
|----------------|-----------------|------------|---------------------------------------------------------------------|
| 04-4058-000    | 2021/1660       | 06-01-2021 | LT 1 BLK 5 WOODLAND HEIGHTS PB 4 P 1<br>OR 7267 P 720 OR 7839 P 219 |