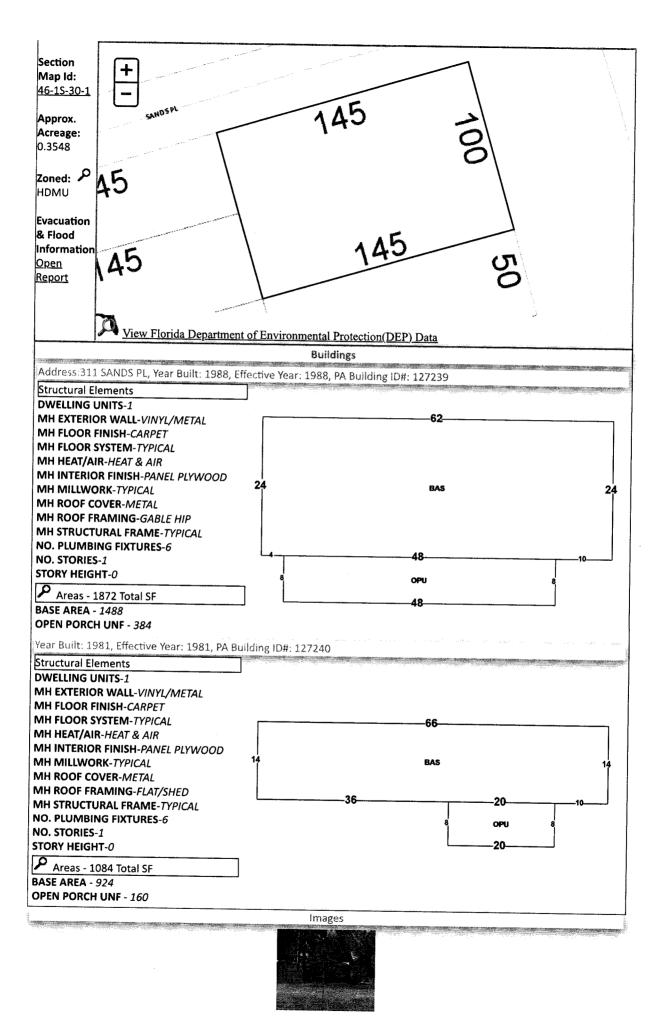

LTS 1 & 2 BLK 43 BRENTWOOD PK S/D PB 1 P 11 SEC 8/10 T 2S R 30 AND SEC 46/47 T 1S R 30 OR 8238 P 1186 CASE# 98-1825-CP-03

**SECTION 46, TOWNSHIP 1 S, RANGE 30 W** 

TAX ACCOUNT NUMBER 042841000 (1223-07)