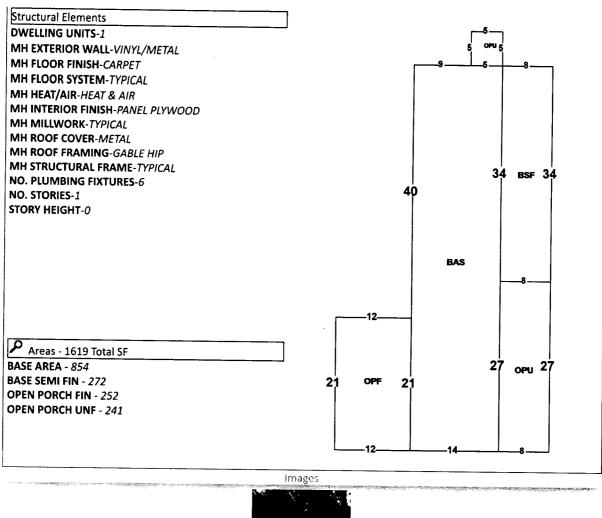

View Florida Department of Environmental Protection(DEP) Data

Address:412 PALM CT, Year Built: 1985, Effective Year: 1985, PA Building ID#: 127215

**Buildings** 

3/1/2019 12:00:00 AM

The primary use of the assessment data is for the preparation of the current year tax roll. No responsibility or liability is assumed for inaccuracies or errors.