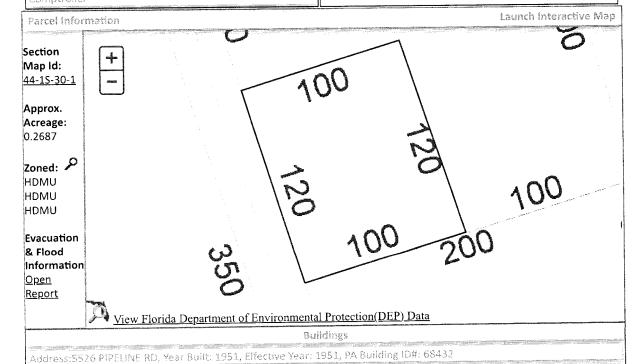

Line 14: Enter the total of Lines 8-13. Complete Lines 15-18, if applicable.

BEG AT INTER OF E LI OF UNITED GAS CO PIPE LINE R/W AND N LI OF MICHIGAN AVE N AT 92 DEG 20 MIN 2000 FT FOR POB CONT SAME COURSE 120 FT E PARL TO MICHIGAN AVE 100 FT S PARL TO GAS CO R/W 120 FT W PARL TO MICHIGAN AVE 100 FT TO POB OR 1446 P 959 OR 3198 P 524

BEG AT INTER OF E LI OF UNITED GAS CO PIPE LINE R/W AND N LI OF MICHIGAN AVE N AT 92 DEG 20 MIN 2000 FT FOR POB CONT SAME COURSE 120 FT E PARL TO MICHIGAN AVE 100 FT S PARL TO GAS CO R/W 120 FT W PARL TO MICHIGAN AVE 100 FT TO POB OR 1446 P 959 OR 3198 P 524

# LEGAL DESCRIPTION EXHIBIT "A"

BEG AT INTER OF E LI OF UNITED GAS CO PIPE LINE R/W AND N LI OF MICHIGAN AVE N AT 92 DEG 20 MIN 2000 FT FOR POB CONT SAME COURSE 120 FT E PARL TO MICHIGAN AVE 100 FT S PARL TO GAS CO R/W 120 FT W PARL TO MICHIGAN AVE 100 FT TO POB OR 1446 P 959 OR 3198 P 524