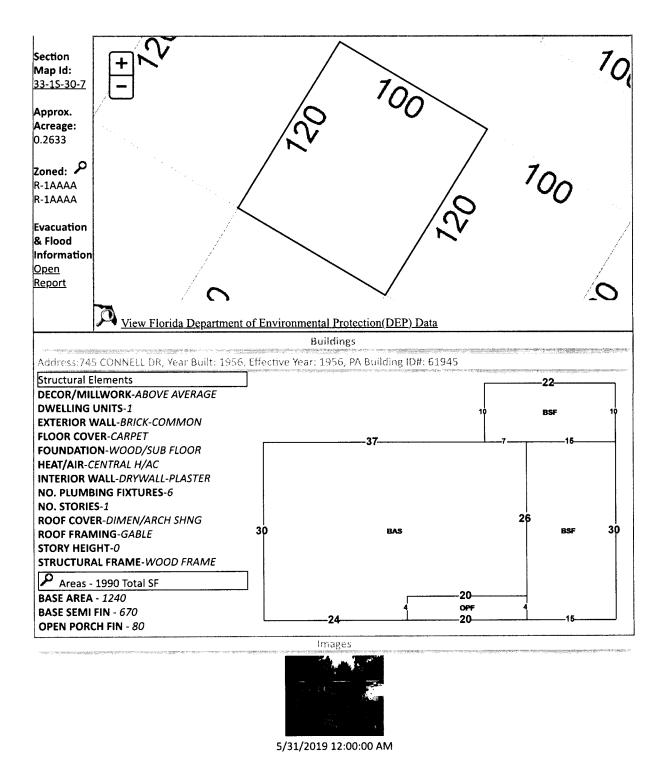

|                                           |



The primary use of the assessment data is for the preparation of the current year tax roll. No responsibility or liability is assumed for inaccuracies or errors.

Pam Childers
CLERK OF THE CIRCUIT COURT
ESCAMBIA COUNTY FLORIDA
INST# 2023067788 8/21/2023 9:27 AM
OFF REC BK: 9028 PG: 634 Doc Type: TDN

# NOTICE OF APPLICATION FOR TAX DEED

NOTICE IS HEREBY GIVEN, That TLGFY LLC holder of Tax Certificate No. 01251, issued the 1st day of June, A.D., 2021 has filed same in my office and has made application for a tax deed to be issued thereon. Said certificate embraces the following described property in the County of Escambia, State of Florida, to wit:

LT 15 BLK 32 CORDOVA PARK PB 3 P 74 OR 6947 P 1887 OR 8124 P 700 OR 8145 P 1130 OR 8167 P 54 SHEET F

**SECTION 33, TOWNSHIP 1 S, RANGE 30 W