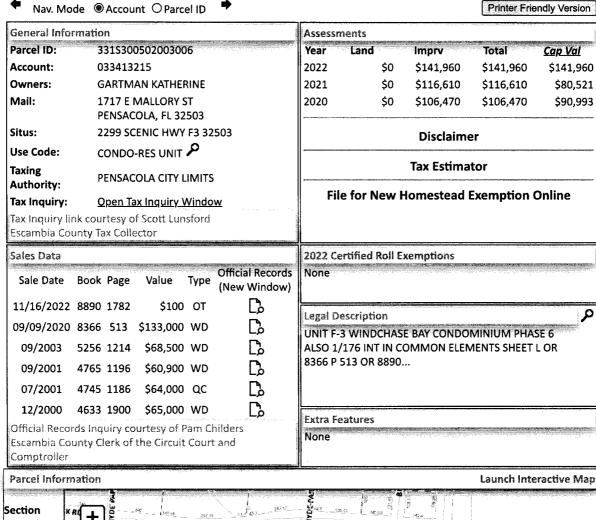

+\$6.25

**Real Estate Search** 

**Tangible Property Search** 

Sale List

The primary use of the assessment data is for the preparation of the current year tax roll. No responsibility or liability is assumed for inaccuracies or errors.