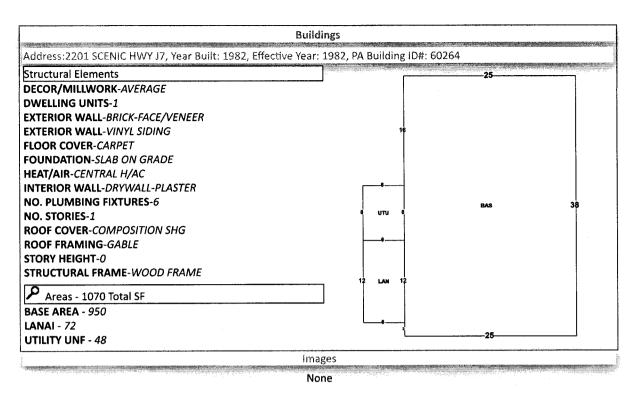

Line 14: Enter the total of Lines 8-13. Complete Lines 15-18, if applicable.

UNIT J-7 OF SPYGLASS POINT CONDOMINIUM PHASE 9 ALSO 1/120 INT IN COMMON ELEMENTS OR 8333 P 321 SHEET L