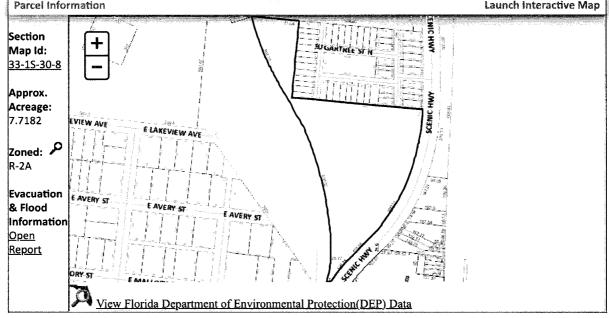

Line 14: Enter the total of Lines 8-13. Complete Lines 15-18, if applicable.

UNIT J-7 OF SPYGLASS POINT CONDOMINIUM PHASE 9 ALSO 1/120 INT IN COMMON ELEMENTS OR 8333 P 321 SHEET L