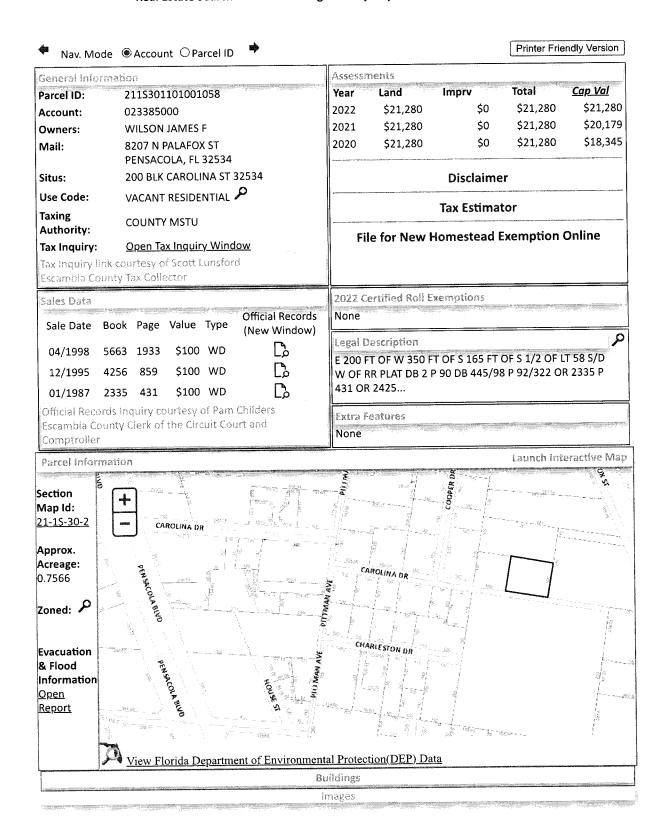

E 200 FT OF W 350 FT OF S 165 FT OF S 1/2 OF LT 58 S/D W OF RR PLAT DB 2 P 90 DB 445/98 P 92/322 OR 2335 P 431 OR 2425 P 915 OR 4259 P 859 OR 5663 P 1933

**SECTION 21, TOWNSHIP 1 S, RANGE 30 W** 

TAX ACCOUNT NUMBER 023385000 (0124-09)