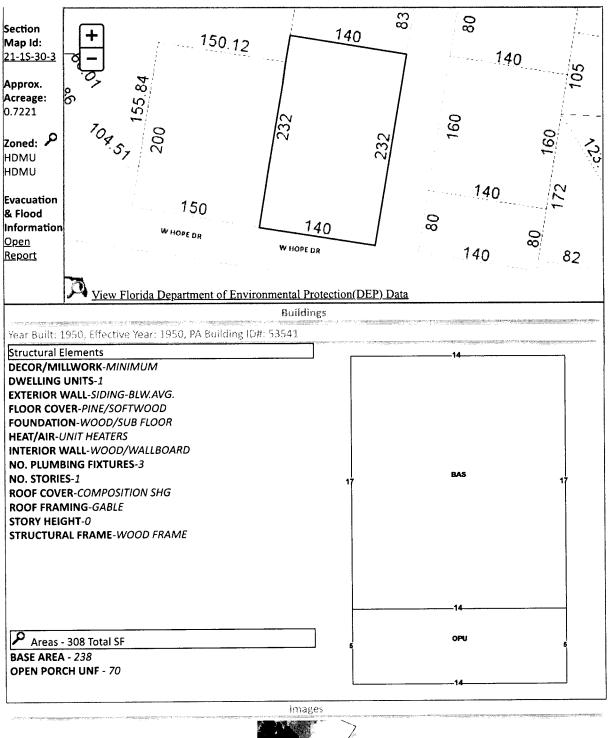

| Account Number | Certificate No. | Date       | Legal Description                                                                                  |
|----------------|-----------------|------------|----------------------------------------------------------------------------------------------------|
| 02-3243-520    | 2021/765        | 06-01-2021 | N 232 FT OF S 257 FT OF W 140 FT OF E<br>1/2 OF LT 35 S/D W OF RR PLAT DB 2 P 90<br>OR 7871 P 1195 |