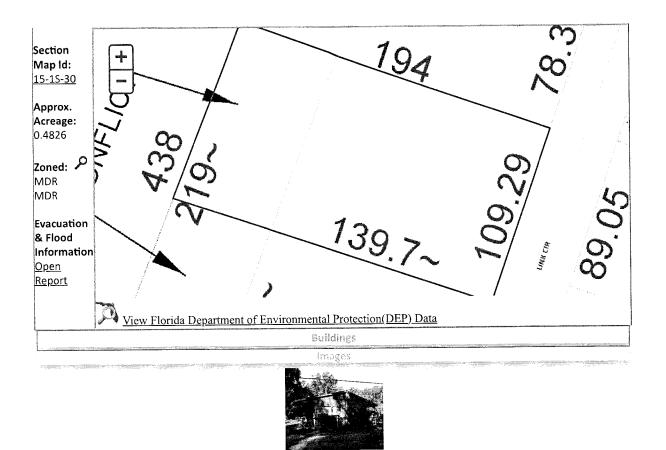

BEG AT NE COR OF SEC N 74 DEG W ALG N LI OF SEC 1974 FT TO A CONCRETE MONUMENT AT NW COR OF ELLYSON FIELD CONTINUE N 74 DEG W 238 98/100 FT S 16 DEG W 93 3/10 FT FOR POB CONTINUE S 16 DEG W 306 7/10 FT N 74 DEG W 209 1/10 FT N 18 DEG 52 MIN E 306 79/100 FT ELY TO POB OR 6670 P 1385/1388 LESS OR 5474 P 1917 ZERCHER

#### BEG AT NE COR OF SEC N 74 DEG W ALG N LI OF SEC 1974 FT TO A CONCRETE MONUMENT AT NW COR OF ELLYSON FIELD CONTINUE N 74 DEG W 238 98/100 FT S 16 DEG W 93 3/10 FT FOR POB CONTINUE S 16 DEG W 306 7/10 FT N 74 DEG W 209 1/10 FT N 18 DEG 52 MIN E 306 79/100 FT ELY TO POB OR 6670 P 1385/1388 LESS OR 5474 P 1917 ZERCHER

## Exhibit "A"

PARCEL 1 (Also known as Parcel #12):That portion of Section 15, Township 1 South, Range 30 West, Escambia County, Florida, described as follows: commencing at the Northwest corner of Section 15, thence North 74 degrees 00 minutes West, along the North line of said Section 15, 1974 feet more or less to a concrete monument at the Northwest corner of Ellyson Field; thence continue North 74 degrees 00 minutes West 232.98 feet , thence South 16 degrees 00 minutes West 93.3 feet for the point of beginning, thence continue South 16 degrees 00 minutes West 109.29 feet, thence North 74 degrees 00 minutes West 199.2 feet, thence North 18 degrees 52 minutes West 109.29 feet, thence south 74 degrees 00 minutes East 194.0 feet to Point of Beginning.

PARCEL 2 (Also known as Parcel #11):Begin at the NE corner of Section 15, North 74 degrees West along North line 1974 feet to the Northwest corner of Ellyson Field. Continue North 74 degrees West 232.98 feet, South 16 degrees West, 202.59 feet for Point of Beginning, continue south 16 degrees West 110.2 feet, North 74 degrees West 204.67 feet, North 18 degrees 52 minutes East 110.2 feet, South 74 degrees East 199.2 feet to Point of Beginning. Being in Section 15, Township 1 South, Range 30 West, Escambia County, Florida. LESS AND EXCEPT that portion of the following lying within the boundaries of the aforementioned: Commence at the Northeast corner of Section 15, Township 1 South, Range 30 West, Escambia County, Florida; thence North 74 degrees 00'00" West along the North line of said Section 15 for a distance of 1974 feet, more or less, to a concrete monument at the Northwest corner of Ellyson Industrial Park (also known as Ellyson Field); thence continue North 74 degrees 00'00" West along said North line for a distance of 232.98 feet to the West right of way line of Line Circle (R/W varies); thence South 16 degrees 00'00" West along said West right of way for a distance of 301.30 feet to the point of beginning. Thence continue South 16 degrees 00'00" West along said West right of way line for a distance of 98.71 feet; thence North 74 degrees 00'00" West for a distance of 209.10 feet to the West line of the parcel described in Official Records Book 5258, page 194, of the Public Records of said County; thence North 18 degrees 52' East for a distance of 98.82 feet; thence South 74 degrees 00'00" East for a distance of 204.24 feet to the point of beginning.