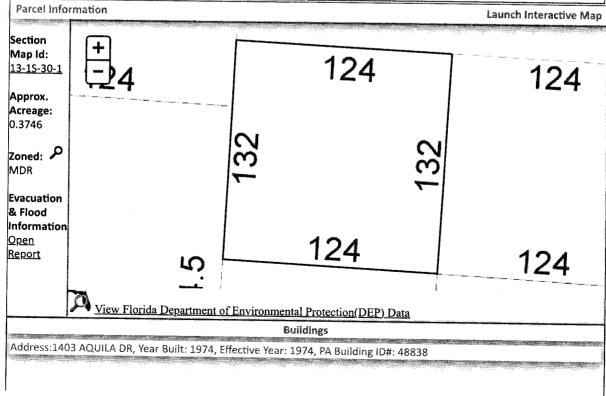

Line 14: Enter the total of Lines 8-13. Complete Lines 15-18, if applicable.

BEG AT NE COR OF SEC WALG N LI OF SEC 1313 62/100 FT SLY AT AN INTERIOR ANG TO RT 91 DEG 15 MIN 1482 18/100 FT WLY ANG TO LEFT 90 DEG 409 57/100 FT TO POB CONT WALG THE PROJ OF SD LINE 124 FT SLY AT AN INTERIOR ANG TO RT 90 DEG 132 FT ELY AT AN INTERIOR ANG TO RT 09 DEG 124 FT NLY AT INTERIOR ANG TO RT 90 DEG 132 FT TO POB BEING LT 7 CAPPELLA HEIGHTS PB 5 P 64 (VACATED) OR 1989 P 223 OR 6396 P 1269

**Account Number** Certificate No. Date Legal Description

| 02-1721-120 | 2021/603 | 06-01-2021 | BEG AT NE COR OF SEC W ALG N LI OF<br>SEC 1313 62/100 FT SLY AT AN INTERIOR<br>ANG TO RT 91 DEG 15 MIN 1482 18/100 FT<br>WLY ANG TO LEFT 90 DEG 409 57/100 FT<br>TO POB CONT W ALG THE PROJ OF SD<br>LINE 124 FT SLY AT AN INTERIOR ANG TO<br>RT 90 DEG 132 FT ELY AT AN INTERIOR |
|-------------|----------|------------|-----------------------------------------------------------------------------------------------------------------------------------------------------------------------------------------------------------------------------------------------------------------------------------|
|             |          |            | ANG TO RT OF 90 DEG 124 FT NLY AT INTERIOR ANG TO RT 90 DEG 132 FT TO POB BEING LT 7 CAPPELLA HEIGHTS PB 5 P 64 (VACATED) OR 1989 P 223 OR 6396 P 1269                                                                                                                            |

NOTICE OF APPLICATION FOR TAX DEED

BEG AT NE COR OF SEC W ALG N LI OF SEC 1313 62/100 FT SLY AT AN INTERIOR ANG TO RT 91 DEG 15 MIN 1482 18/100 FT WLY ANG TO LEFT 90 DEG 409 57/100 FT TO POB CONT W ALG THE PROJ OF SD LINE 124 FT SLY AT AN INTERIOR ANG TO RT 90 DEG 132 FT ELY AT AN INTERIOR ANG TO RT 90 DEG 132 FT TO POB BEING LT 7 CAPPELLA HEIGHTS PB 5 P 64 (VACATED) OR 1989 P 223 OR 6396 P 1269

## LEGAL DESCRIPTION EXHIBIT "A"

BEG AT NE COR OF SEC W ALG N LI OF SEC 1313 62/100 FT SLY AT AN INTERIOR ANG TO RT 91 DEG 15 MIN 1482 18/100 FT WLY ANG TO LEFT 90 DEG 409 57/100 FT TO POB CONT W ALG THE PROJ OF SD LINE 124 FT SLY AT AN INTERIOR ANG TO RT 90 DEG 132 FT ELY AT AN INTERIOR ANG TO RT 0F 90 DEG 124 FT NLY AT INTERIOR ANG TO RT 90 DEG 132 FT TO POB BEING LT 7 CAPPELLA HEIGHTS PB 5 P 64 (VACATED) OR 1989 P 223 OR 6396 P 1269