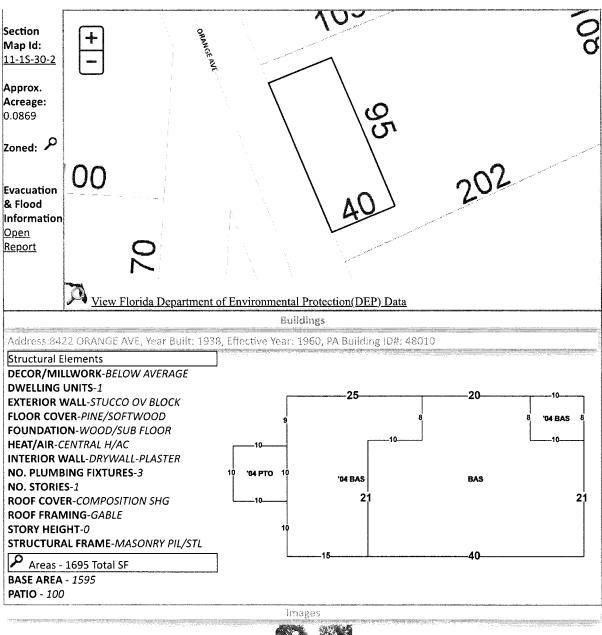

Line 14: Enter the total of Lines 8-13. Complete Lines 15-18, if applicable.

BEG AT NE COR OF LT 2 BLK 82 N PARL TO HWY 208 FT W 170 FT FOR POB W 40 FT S 95 FT E 40 FT N 95 FT TO POB ENSLEY PLAT DB 87 P 244 OR 8247 P 267 SEC 21/11 T1S R 30