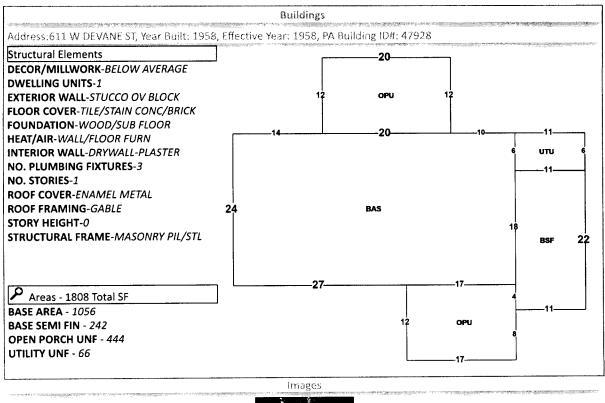

| on(DEP) Data                                 |                                                  | 1                                                       |                                                              |





11/9/2021 12:00:00 AM

The primary use of the assessment data is for the preparation of the current year tax roll. No responsibility or liability is assumed for inaccuracies or errors.

Last Updated:08/16/2023 (tc.6808)

Pam Childers CLERK OF THE CIRCUIT COURT ESCAMBIA COUNTY FLORIDA INST# 2023067785 8/21/2023 9:26 AM OFF REC BK: 9028 PG: 631 Doc Type: TDN

# NOTICE OF APPLICATION FOR TAX DEED

NOTICE IS HEREBY GIVEN, That **TLGFY LLC** holder of **Tax Certificate No. 00467**, issued the **1st** day of **June**, **A.D.**, **2021** has filed same in my office and has made application for a tax deed to be issued thereon. Said certificate embraces the following described property in the County of Escambia, State of Florida, to wit:

#### LTS 21 22 BLK 61 ENSLEY PLAT DB 87 P 244 OR 4133 P