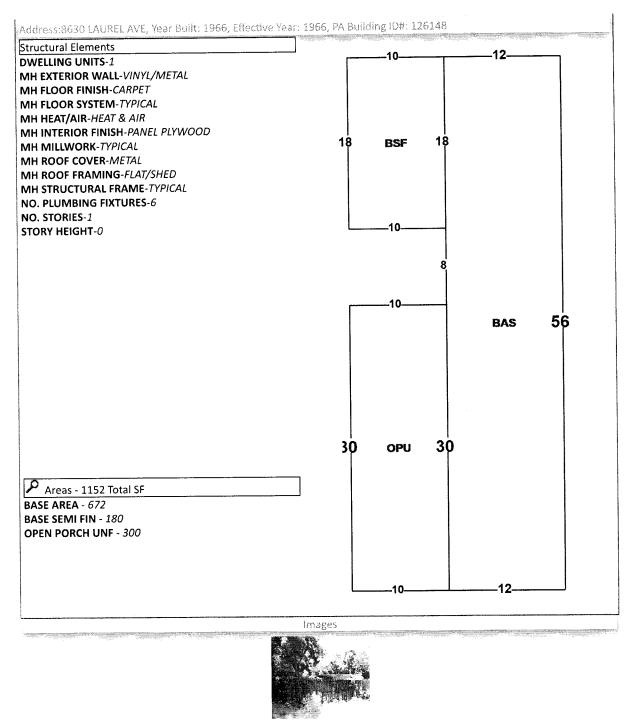

## PROPERTY INFORMATION REPORT

3050 Concho Drive, Pensacola, Florida 32507 | Phone: 850-466-3077

THE ATTACHED REPORT IS ISSUED TO:

SCOTT LUNSFORD, ESCAMBIA COUNTY TAX COLLECTOR

 TAX ACCOUNT #:
 02-0487-200
 CERTIFICATE #:
 2021-427

## **PROPERTY INFORMATION REPORT** CONTINUATION PAGE

October 26, 2023 Tax Account #: **02-0487-200** 

1. The Grantee(s) of the last deed(s) of record is/are: ROBERT K PARKER

By Virtue of Quit Claim Deed recorded 8/17/2015 in OR 7392/240

- 2. The land covered by this Report is: See Attached Exhibit "A"
- **3.** The following unsatisfied mortgages, liens, and judgments affecting the land covered by this Report appear of record:
  - a. Judgement in favor of State of FL/Escambia County recorded 12/1/2005 OR 5787/870
  - b. Judgement in favor of State of FL/Escambia County recorded 12/1/2005 OR 5787/1328
  - c. Judgement in favor of State of FL/Escambia County recorded 12/5/2005 OR 5790/123
  - d. Judgement in favor of State of FL/Escambia County recorded 12/7/2005 OR 5792/993
  - e. Judgement in favor of State of FL/Escambia County recorded 12/20/2005 OR 5802/714
  - f. Lien in favor of the State of FL/Escambia County recorded 3/31/2006 OR 5873/555
  - g. Judgement in favor of State of FL/Escambia County recorded 6/5/2007 OR 6157/775
  - h. Judgement in favor of State of FL/Escambia County recorded 1/7/2008 OR 6271/960
  - i. Judgement in favor of State of FL/Escambia County recorded 1/8/2008 OR 6272/573
  - j. Judgement in favor of State of FL/Escambia County recorded 1/5/2010 OR 6555/1897
  - k. Lien in favor of the State of FL/Escambia County recorded 1/29/2010 OR 6555/86
  - 1. Lien in favor of the State of FL/Escambia County recorded 4/27/2010 OR 6584/910
- 4. Taxes:

Taxes for the year(s) NONE are delinquent. Tax Account #: 02-0487-200 Assessed Value: \$14,656.00 Exemptions: NONE

5. We find the following HOA names in our search (if a condominium, the condo docs book and page are included for your review): **NONE** 

## **PROPERTY INFORMATION REPORT**

October 26, 2023 Tax Account #:02-0487-200

## LEGAL DESCRIPTION EXHIBIT "A"

## LT 71 WENTWORTHS 1ST ADDN ENSLEY PB 2 P 96 OR 7392 P 240

## SECTION 11, TOWNSHIP 1 S, RANGE 30 W

## TAX ACCOUNT NUMBER 02-0487-200(0124-04)

Recorded in Public Records 08/17/2015 at 12:24 PM OR Book 7392 Page 240, Instrument #2015062496, Pam Childers Clerk of the Circuit Court Escambia County, FL Recording \$10.00 Deed Stamps \$0.70