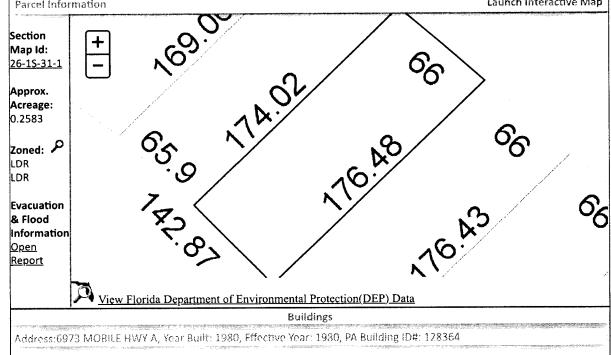

Line 14: Enter the total of Lines 8-13. Complete Lines 15-18, if applicable.

BEG AT SW COR OF NE1/4 OF NE1/4 N 90 DEG E ALG S LI OF NE1/4 OF NE1/4 476 21/100 FT N 46 DEG 8 MIN W 181 10/100 FT FOR POB CONT N 46 DEG 8 MIN W 66 FT N 43 DEG 52 MIN E 174 2/100 FT TO R/W LI MOBILE HWY S 48 DEG 16 MIN 7 SEC E ALG R/W 66 FT S 43 DEG 52 MIN W 176 48/100 FT TO POB OR 5273 P 1438