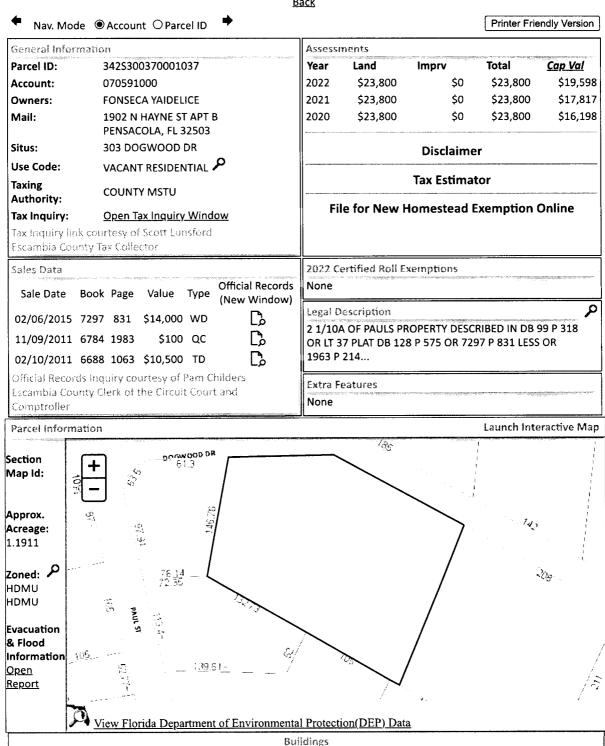

hold the listed tax certificate and hereby surrender the same to the Tax Collector and make tax deed application thereon:

| Account Number | Certificate No. | Date       | Legal Description                                                                                                                                                  |
|----------------|-----------------|------------|--------------------------------------------------------------------------------------------------------------------------------------------------------------------|
| 07-0591-000    | 2020/3593       | 06-01-2020 | 2 1/10A OF PAULS PROPERTY<br>DESCRIBED IN DB 99 P 318 OR LT 37 PLAT<br>DB 128 P 575 OR 7297 P 831 LESS OR 1963<br>P 214 BRYANT LESS OR 2542 P 399<br>JOSEPH CA 155 |

Line 14: Enter the total of Lines 8-13. Complete Lines 15-18, if applicable.

2 1/10A OF PAULS PROPERTY DESCRIBED IN DB 99 P 318 OR LT 37 PLAT DB 128 P 575 OR 7297 P 831 LESS OR 1963 P 214 BRYANT LESS OR 2542 P 399 JOSEPH CA 155

2 1/10A OF PAULS PROPERTY DESCRIBED IN DB 99 P 318 OR LT 37 PLAT DB 128 P 575 OR 7297 P 831 LESS OR 1963 P 214 BRYANT LESS OR 2542 P 399 JOSEPH CA 155

SECTION 34, TOWNSHIP 2 S, RANGE 30 W

TAX ACCOUNT NUMBER 070591000 (0124-67)

# PROPERTY INFORMATION REPORT

3050 Concho Drive, Pensacola, Florida 32507 | Phone: 850-466-3077

| THE ATTACHE                                                                | D REPORT IS ISSUED TO:                                                                                                                                                                                                       |                                                                                                                                  |                                                                                                                   |
|----------------------------------------------------------------------------|------------------------------------------------------------------------------------------------------------------------------------------------------------------------------------------------------------------------------|----------------------------------------------------------------------------------------------------------------------------------|-------------------------------------------------------------------------------------------------------------------|
| SCOTT LUNSFO                                                               | ORD, ESCAMBIA COUNTY TA                                                                                                                                                                                                      | X COLLECTOR                                                                                                                      |                                                                                                                   |
| TAX ACCOUNT                                                                | 7#: 07-0591-000                                                                                                                                                                                                              | CERTIFICATE #:                                                                                                                   | 2020-3593                                                                                                         |
| REPORT IS LIM                                                              | S NOT TITLE INSURANCE. TH<br>ITED TO THE PERSON(S) EXF<br>REPORT AS THE RECIPIENT(                                                                                                                                           | PRESSLY IDENTIFIED BY                                                                                                            | NAME IN THE PROPERTY                                                                                              |
| listing of the own tax information as encumbrances rectitle to said land a | ort prepared in accordance with the er(s) of record of the land described a listing and copies of all open corded in the Official Record Books listed on page 2 herein. It is the sted. If a copy of any document listately. | ed herein together with curre<br>or unsatisfied leases, mortga<br>ks of Escambia County, Flor<br>e responsibility of the party n | ent and delinquent ad valorem ages, judgments and ida that appear to encumber the amed above to verify receipt of |
| and mineral or an encroachments, o                                         | <b>Ibject to:</b> Current year taxes; tax y subsurface rights of any kind or verlaps, boundary line disputes, a ction of the premises.                                                                                       | nature; easements, restriction                                                                                                   | ons and covenants of record;                                                                                      |
|                                                                            | not insure or guarantee the validitionsurance policy, an opinion of ti                                                                                                                                                       |                                                                                                                                  |                                                                                                                   |
| Use of the term "                                                          | Report" herein refers to the Prope                                                                                                                                                                                           | erty Information Report and t                                                                                                    | he documents attached hereto.                                                                                     |
| Period Searched:                                                           | October 12, 2003 to and inclu                                                                                                                                                                                                | nding October 12, 2023                                                                                                           | Abstractor: BYRON BROWN                                                                                           |
| BY                                                                         |                                                                                                                                                                                                                              |                                                                                                                                  |                                                                                                                   |
| Malf                                                                       | rk!                                                                                                                                                                                                                          |                                                                                                                                  |                                                                                                                   |

Taxes for the year(s) 2020-2022 are delinquent.

Tax Account #: 07-0591-000 Assessed Value: \$21,557.00

**Exemptions: NONE** 

5. We find the following HOA names in our search (if a condominium, the condo docs book and page are included for your review): **NONE** 

# LEGAL DESCRIPTION EXHIBIT "A"

2 1/10A OF PAULS PORPERTY DESCRIBED IN DB 99 P 318 OR LT 37 PLAT DB 128 P 575 OR 7297 P 831 LESS OR 1963 P 214 BRYANT LESS OR 2542 P 299 JOSEPH

**SECTION 34, TOWNSHIP 2 S, RANGE 30 W** 