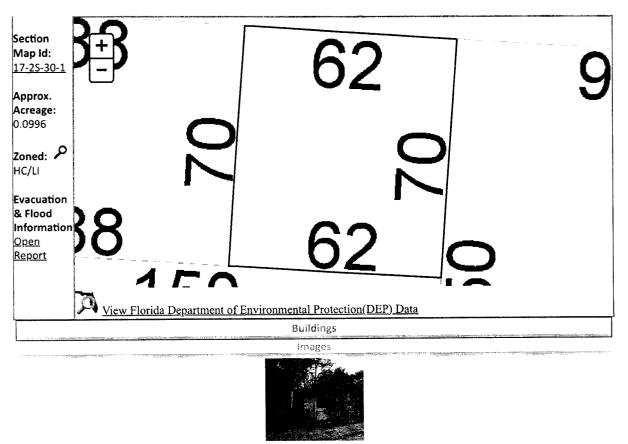

hold the listed tax certificate and hereby surrender the same to the Tax Collector and make tax deed application thereon:

| Account Number | Certificate No. | Date       | Legal Description                                                                                  |
|----------------|-----------------|------------|----------------------------------------------------------------------------------------------------|
| 06-1514-100    | 2020/3092       | 06-01-2020 | N 1/2 OF LTS 4 & 5 & N 1/2 OF E 2 FT OF LT<br>3 BLK 62 PINECREST PLAT DB 55 P 261<br>OR 7788 P1292 |