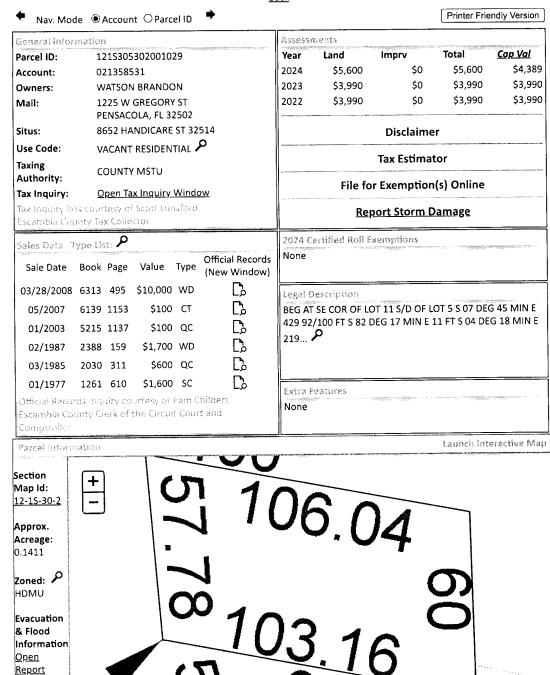

Line 14: Enter the total of Lines 8-13. Complete Lines 15-18, if applicable.

BEG AT SE COR OF LOT 11 S/D OF LOT 5 S 07 DEG 45 MIN E 429 92/100 FT S 82 DEG 17 MIN E 11 FT S 04 DEG 18 MIN E 219 6/10 FT FOR POB THENCE CONT S 04 DEG 28 MIN E 60 FT S 82 DEG 17 MIN E 120 FT N 04 DEG 28 MIN W 60 FT N 82 DEG 17 MIN W 120 FT TO POB OR 2388 P 159 LESS OR 4306 P 485 RD R/W LESS OR 4321 P 646 RD R/W

**Real Estate Search** 

**Tangible Property Search** 

Sale List

<u>Back</u>

View Florida Department of Environmental Protection(DEP) Data

8/31/2022 12:00:00 AM

The primary use of the assessment data is for the preparation of the current year tax roll. No responsibility or liability is assumed for inaccuracies or errors.

Last Updated.10/14/2024

# LEGAL DESCRIPTION EXHIBIT "A"

BEG AT SE COR OF LOT 11 S/D OF LOT 5 S 07 DEG 45 MIN E 429 92/100 FT S 82 DEG 17 MIN E 11 FT S 04 DEG 18 MIN E 219 6/10 FT FOR POB THENCE CONT S 04 DEG 28 MIN E 60 FT S 82 DEG 17 MIN E 120 FT N 04 DEG 28 MIN W 60 FT N 82 DEG 17 MIN W 120 FT TO POB OR 6313 P 495 LESS OR 4306 P 485 RD R/W LESS OR 4321 P 646 RD R/W