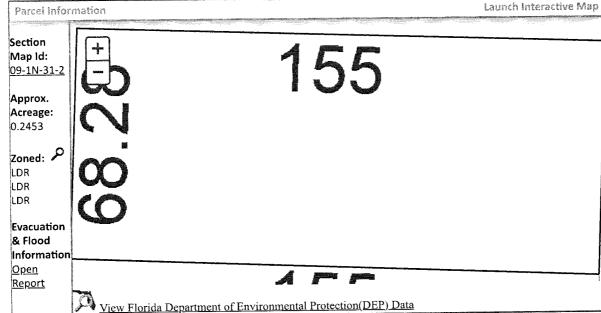

Line 14: Enter the total of Lines 8-13. Complete Lines 15-18, if applicable.

BEG ST INTER OF CENTERLI MADRID RD (60 FT RW) AND ISABELLA RD (60 FT RW) S 89 DEG 59 MIN 58 SEC W ALG CENTERLI ISABELLA RD 526 50/100 FT TO W R/W LI RITTENBERRY RD (66 FT R/W) S 0 DEG 39 MIN 49 SEC E ALG R/W 1293 31/100 FT TO N R/W LI MUSCOGEE RD (60 FT R/W) S 88 DEG 57 MIN 48 SEC W ALG R/W 470 63/100 FT FOR POB CONT SAME COURSE 164 FT N 0 DEG 39 MIN 49 SEC W 164 FT S 88 DEG 57 MIN 48 SEC W 155 FT N 0 DEG 39 MIN 49 SEC W 68 28/100 FT N 88 DEG 57 MIN 48 SEC E 319 FT S 0 DEG 39 MIN 49 SEC E 232 29/100 FT TO POB OR 7727 P 814 LESS OR 5729 P 599 BLACKWELL