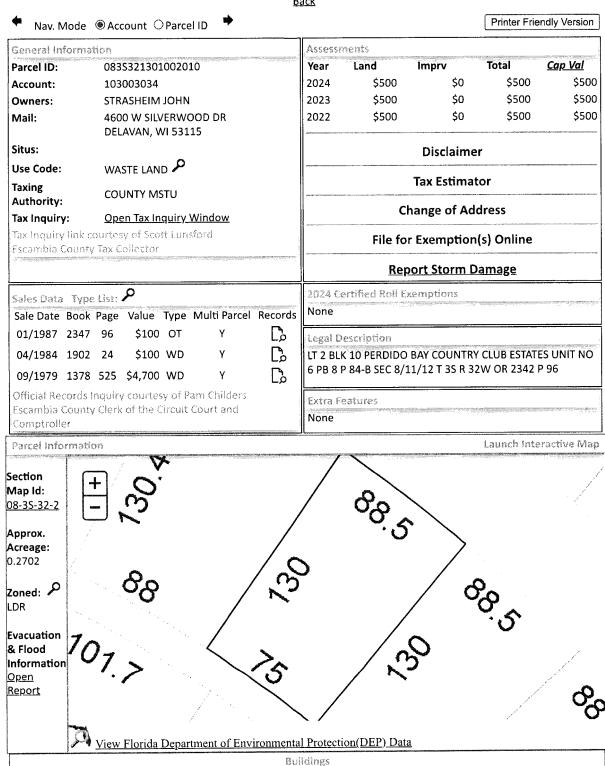

# Gary "Bubba" Peters Escambia County Property Appraiser

**Real Estate Search** 

**Tangible Property Search** 

Sale List

**Back** 

Images

#### None

The primary use of the assessment data is for the preparation of the current year tax roll. No responsibility or liability is assumed for inaccuracies or errors.

Last Updated:04/14/2025 (tc.166149)

Line 14: Enter the total of Lines 8-13. Complete Lines 15-18, if applicable.

LT 2 BLK 10 PERDIDO BAY COUNTRY CLUB ESTATES UNIT NO 6 PB 8 P 84-B SEC 8/11/12 T 3S R 32W OR 2342 P 96