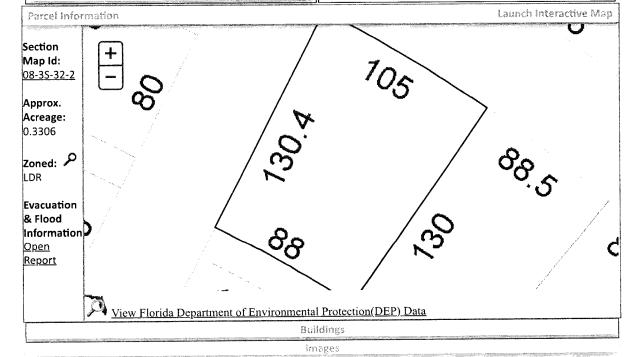

Line 14: Enter the total of Lines 8-13. Complete Lines 15-18, if applicable.

LT 1 BLK 10 PERDIDO BAY COUNTRY CLUB ESTATES UNIT NO 6 PB 8 P 84-B SEC 8/11/12 T 3S R 32W OR 2347 P 96