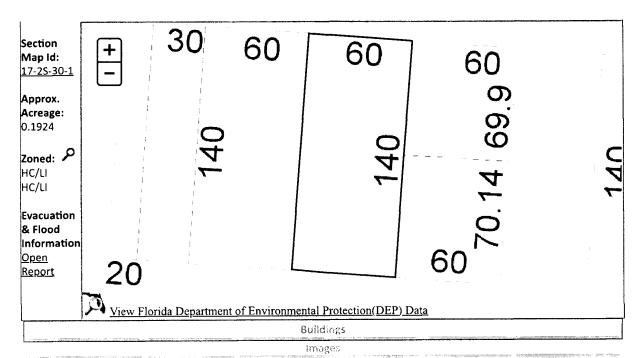

LTS 7 8 BLK 73 PINECREST PLAT DB 55 P 261 OR 7437 P 491 OR 7573 P 570

**SECTION 17, TOWNSHIP 2 S, RANGE 30 W** 

TAX ACCOUNT NUMBER 061600000 (0424-15)

The assessment of the said property under the said certificate issued was in the name of