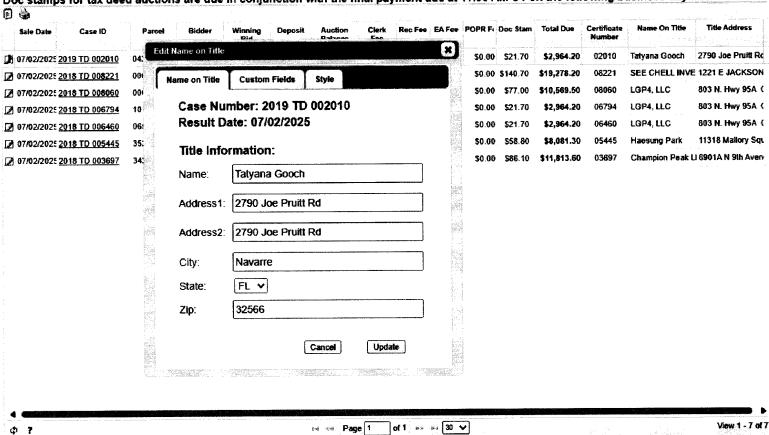

:50<br>PM | Deposit             | 1019      | 89618               | TB INVESTMENT TRUST |             |      |                |             | 320.00 | )    | Deposit                    |       |
| Deposited               |                     |           | Used                |                     |             |      | Balar          | ıce         |        |      |                            |       |
| 320.00                  |                     |           |                     |                     | 8,400.00    |      |                | -8,080.00   |        |      |                            |       |

### **Auction Results Report**

\*\* Doc stamps for tax deed auctions are due in conjunction with the final payment due at 11:00 AM CT on the following business day after the sale.



TOTALS: Items Count: 7 Balance: \$57,910.00 Clerk Fees: \$0.00 Rec Fees: \$297.50 Doc Stamps: \$427.70 Total Due: \$58,635.20

79915

Tatyana Gooch

\$3,100.00

\$ 200,00

Property & Property Speet 🖹 Lien Holder's 🐧 Sold To 🖪 Resident 🖹 Forms 💢 Courtiew 🖏 Benchmark



# PAM CHILDERS CLERK OF THE CIRCUIT COURT ESCAMBIA COUNTY, FLORIDA

Tax Deed - Redemption Calculator
Account: 050819000 Certificate Number: 002010 of 2019

| Redemption No V                   | Application Date 3/29/2025             | Interest Rate 18%             |  |  |
|-----------------------------------|----------------------------------------|-------------------------------|--|--|
|                                   | Final Redemption Payment ESTIMATED     | Redemption Overpayment ACTUAL |  |  |
|