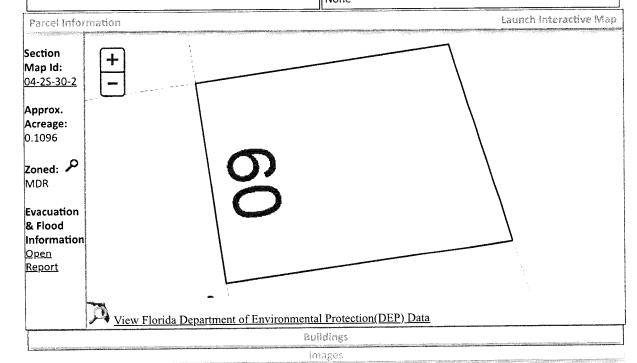

# Gary "Bubba" Peters Escambia County Property Appraiser

**Real Estate Search** 

**Tangible Property Search** 

Sale List

**Back** 

Printer Friendly Version Nav. Mode Account OParcel ID Assessments General Information Cap Val Year Land Imprv Total Parcel ID: 042S306001017004 \$2,516 \$1,940 2024 \$2.516 \$0 050819000 Account: \$1,764 Owners: POSTON JOSEPH B EST OF 2023 \$2,156 \$0 \$2,156 \$0 \$1,604 \$1,604 1218 HARRIS COMMONS PL 2022 \$1,604 Mail: ROSWELL, GA 30076 3200 BLK N HAYNE ST 32503 Situs: Disclaimer VACANT RESIDENTIAL P Use Code: Tax Estimator Taxing **COUNTY MSTU** Authority: **Change of Address** Open Tax Inquiry Window Tax Inquiry: Tax Inquiry link courtesy of Scott Lunsford File for Exemption(s) Online Escambia County Tax Collector **Report Storm Damage** 2024 Certified Roll Exemptions Sales Data Type List: 🔑 None Sale Date Book Page Value Type Multi Parcel Records 10/19/2011 6776 1737 \$1,400 TD Legal Description LTS 17 18 BLK 4 N PENSACOLA UNITS 1/2/3/4 PB 2 P 01/1973 699 240 \$200 TD 2/6/33/57 OR 6776 P 1737 LESS ST RD 8-A R/W LAW #68-Official Records Inquiry courtesy of Pam Childers 690 Escambia County Clerk of the Circuit Court and Extra Features Comptroller None

LTS 17 18 BLK 4 N PENSACOLA UNITS 1/2/3/4 PB 2 P 2/6/33/57 OR 6776 P 1737 LESS ST RD 8-A R/W LAW #68-690

**SECTION 04, TOWNSHIP 2 S, RANGE 30 W** 

TAX ACCOUNT NUMBER 050819000 (0725-90)

The assessment of the said property under the said certificate issued was in the name of

# LEGAL DESCRIPTION EXHIBIT "A"

LTS 17 18 BLK 4 N PENSACOLA UNITS 1/2/3/4 PB 2 P 2/6/33/57 OR 6776 P 1737 LESS ST RD 8-A R/W LAW #68-690

**SECTION 04, TOWNSHIP 2 S, RANGE 30 W** 

TAX ACCOUNT NUMBER 05-0819-000(0725-90)