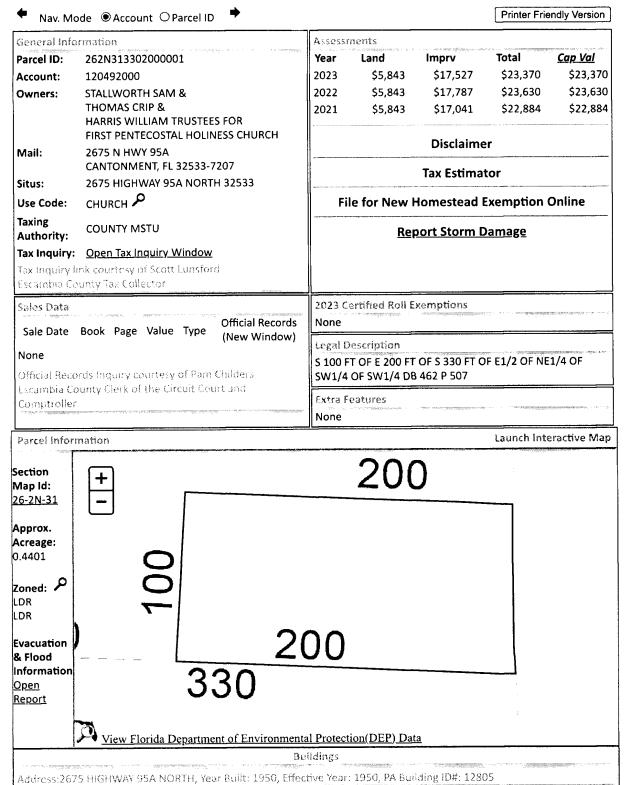

**Real Estate Search** 

**Tangible Property Search** 

Sale List

<u>Back</u>

3/22/2023 12:00:00 AM

The primary use of the assessment data is for the preparation of the current year tax roll. No responsibility or liability is assumed for inaccuracies or errors.

S 100 FT OF E 200 FT OF S 330 FT OF E1/2 OF NE1/4 OF SW1/4 OF SW1/4 DB 462 P 507

**SECTION 26, TOWNSHIP 2 N, RANGE 31 W** 

TAX ACCOUNT NUMBER 120492000 (0424-18)

The assessment of the said property under the said certificate issued was in the name of

## LEGAL DESCRIPTION EXHIBIT "A"

S 100 FT OF E 200 FT OF S 330 FT OF E1/2 OF NE1/4 OF SW1/4 OF SW1/4 DB 462 P 507

**SECTION 26, TOWNSHIP 2 N, RANGE 31 W** 

TAX ACCOUNT NUMBER 12-0492-000 (0424-18)

ABSTRACTOR'S NOTE: WE CAN NOT CERTIFY LEGAL AS WRITTEN ON TAX ROLL WITHOUT A CURRENT SURVEY AND TAX ROLL LEGAL DOES NOT LESS OUT ROAD RIGHT OF WAY.