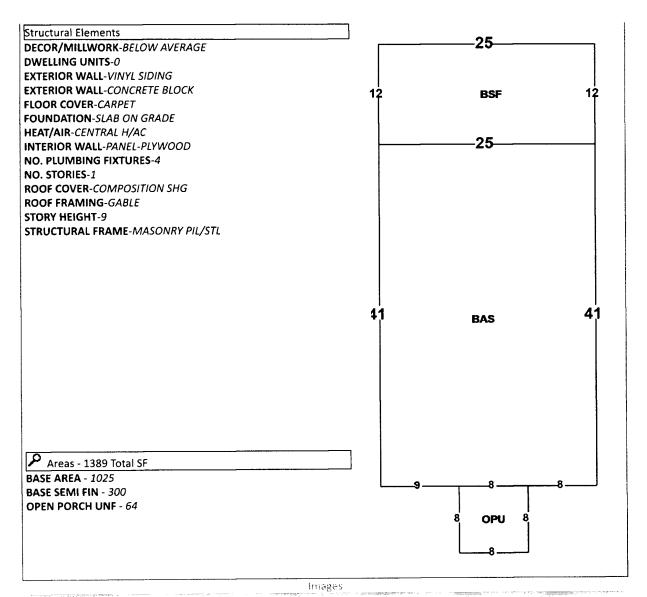

ion report costs, ( |                                                                                        |
| Electronic signature of<br>BUFFALO BILL LLC<br>1401 HWY A1A SUIT<br>VERO BEACH, FL                     | E 202                                                   |                                                | <u>08-14-2023</u><br>Application Date                                                  |
|                                                                                                        | Applicant's signature                                   |                                                | •                                                                                      |

**Real Estate Search** 

**Tangible Property Search** 

Sale List

<u>Back</u>







3/22/2023 12:00:00 AM

The primary use of the assessment data is for the preparation of the current year tax roll. No responsibility or liability is assumed for inaccuracies or errors.

Pam Childers
CLERK OF THE CIRCUIT COURT
ESCAMBIA COUNTY FLORIDA
INST# 2023073805 9/11/2023 11:07 AM
OFF REC BK: 9038 PG: 1396 Doc Type: TDN

#### NOTICE OF APPLICATION FOR TAX DEED

NOTICE IS HEREBY GIVEN, That BUFFALO BILL LLC holder of Tax Certificate No. 07322, issued the 1st day of June, A.D., 2018 has filed same in my office and has made application for a tax deed to be issued thereon. Said certificate embraces the following described property in the County of Escambia, State of Florida, to wit:

S 100 FT OF E 200 FT OF S 330 FT OF E1/2 OF NE1/4 OF SW1/4 OF SW1/4 DB 462 P 507

**SECTION 26, TOWNSHI