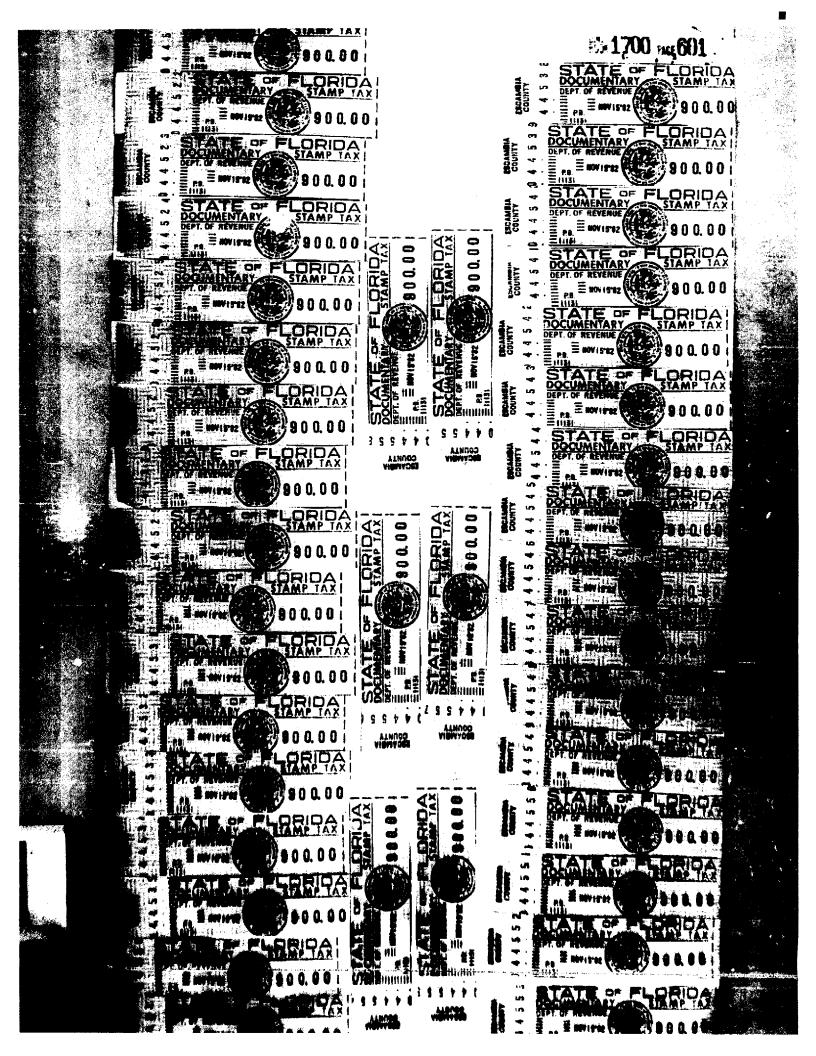

# Part 2: Certificates Owned by Applicant and Filed with Tax Deed Application

Enter the Face Amount of Certificate in Column 3 and the Interest in Column 4 for each certificate number. Add Columns 3 and 4 and enter the amount in Column 5.

# Part 3: Other Certificates Redeemed by Applicant (Other than County)

Total. Add the amounts in Columns 3, 4 and 5

Part 4: Tax Collector Certified Amounts (Lines 1-7)

Line 1, enter the total of Part 2 plus the total of Part 3 above.