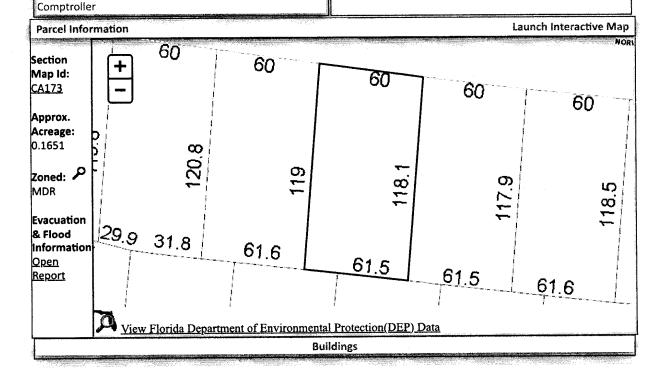

LT 18 BLK 7 OR 1100 P 812 OR 4283 P 1583 1ST ADDN TO PEN HAVEN PB 3 P 14 CA 173

**SECTION 34, TOWNSHIP 2 S, RANGE 30 W** 

TAX ACCOUNT NUMBER 071807000 (0725-71)

The assessment of the said property under the said certificate issued was in the name of

# LT 18 BLK 7 OR 1100 P 812 OR 4283 P 1583 1ST ADDN TO PEN HAVEN PB 3 P 14 CA 173 SECTION 34, TOWNSHIP 2 S, RANGE 30 W TAX ACCOUNT NUMBER 07-1807-000(0725-71)

This instrument prepared by:

John G. O'Brien, Esquire, Century Bank Tower, 220 W. Garden Street, Suites 503 & 505, Pensacola, FL