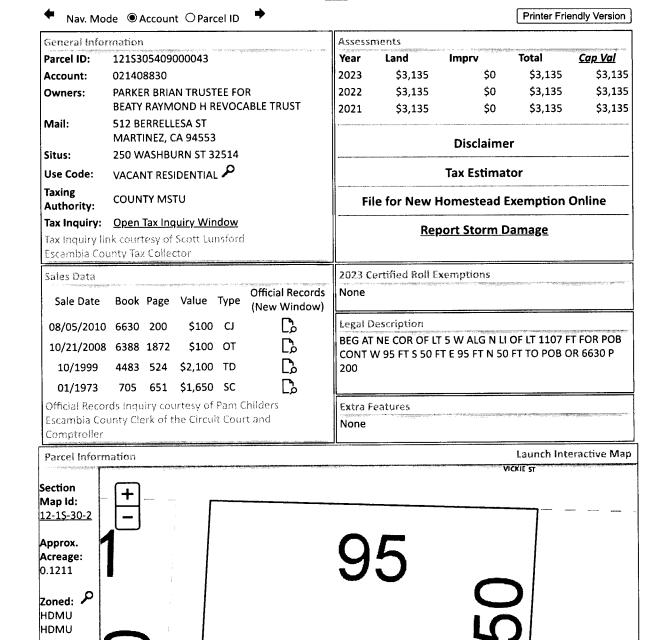

Line 14: Enter the total of Lines 8-13. Complete Lines 15-18, if applicable.

BEG AT NE COR OF LT 5 W ALG N LI OF LT 1107 FT FOR POB CONT W 95 FT S 50 FT E 95 FT N 50 FT TO POB OR 6630 P 200

BEG AT NE COR OF LT 5 W ALG N LI OF LT 1107 FT FOR POB CONT W 95 FT S 50 FT E 95 FT N 50 FT TO POB OR 6630 P 200

SECTION 12, TOWNSHIP 1 S, RANGE 30 W

TAX ACCOUNT NUMBER 021408830 (0424-08)

The assessment of the said property under the said certificate issued was in the name of

Taxes for the year(s) 2016-2022 are delinquent.

Tax Account #: 02-1408-830 Assessed Value: \$3,135.00 Exemptions: NONE

5. We find the following HOA names in our search (if a condominium, the condo docs book and page are included for your review): **NONE** 

# LEGAL DESCRIPTION EXHIBIT "A"

BEG AT NE COR OF LT 5 W ALG N LI OF LT 1107 FT FOR POB CONT W 95 FT S 50 FT E 95 FT N 50 FT TO POB OR 6630 P 200

**SECTION 12, TOWNSHIP 1 S, RANGE 30 W** 

TAX ACCOUNT NUMBER 02-1408-830(0424-08)

#### **EXHIBIT A**

Beg At NE Cor Of Lt 5 W Alg N Li of Lt 1107 Ft to POB Cont W 95 Ft S 50 Ft E 95 Ft N 50 Ft To POB OR 705 P 651 Section 12, Township 1S, Range 30W

Parcel Identification Number: 12-1S-30-5409-000-043

BEG AT NE COR OF LT 5 W ALG N LI OF LT 1107 FT TO POB CONT W 95 FT S 50 FT E 95 FT N 50 FT TO POB OR 705 P 651

PROP.NO. 12 1S 30 5409 000 043

filed in the public records of Escambia County. This constitutes a lien against the property identified above until discharged and satisfied by payment to the Clerk of the Circuit Court of the lien, plus penalties, in the total amount of \$35.20. Evidence of discharge and satisfaction of this lien can be recorded in the public records of Escambia County, Florida by the Clerk of the Circuit Court

BEG AT NE COR OF LT 5 W ALG N LI OF LT 1107 FT TO POB CONT W 95 FT S 50 FT E 95 FT N 50 FT TO POB OR 705 P 651

PROP.NO. 12 1S 30 5409 000 043

filed in the public records of Escambia County. This constitutes a lien against the property identified above until discharged and satisfied by payment to the Clerk of the Circuit Court of the lien, plus penalties, in the total amount of \$391.40. Evidence of discharge and satisfaction of this lien can be recorded in the public records of Escambia County, Florida by the Clerk of the Circuit Court.