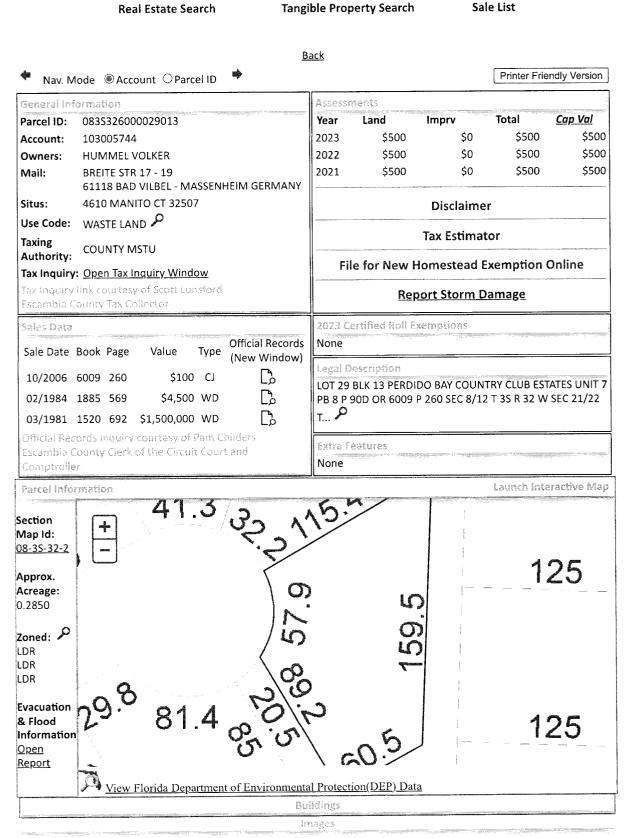

## Chris Jones Escambia County Property Appraiser

The primary use of the assessment data is for the preparation of the current year tax roll. No responsibility or liability is assumed for inaccuracies or errors.

## LOT 29 BLK 13 PERDIDO BAY COUNTRY CLUB ESTATES UNIT 7 PB 8 P 90D OR 6009 P 260 SEC 8/12 T 3S R 32 W SEC 21/22 T 3S R 31 W

#### SECTION 08, TOWNSHIP 3 S, RANGE 32 W

#### TAX ACCOUNT NUMBER 103005744 (0424-43)

The assessment of the said property under the said certificate issued was in the name of

#### VOLKER HUMMEL

Unless said certificate shall be redeemed according to law, the property described therein will be sold to the highest bidder at public auction at 9:00 A.M. on the **first** Wednesday in the month of April, which is the **3rd day of April 2024.** 

### SECTION 08, TOWNSHIP 3 S, RANGE 32 W

### TAX ACCOUNT NUMBER 10-3005-744(0424-43)