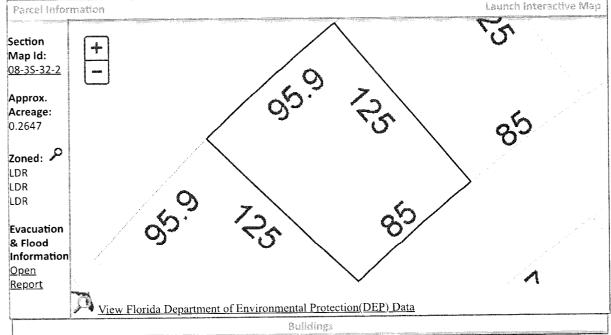

# LEGAL DESCRIPTION EXHIBIT "A"

LOT 80 BLK 11 PERDIDO BAY COUNTRY CLUB EST UNIT 7 PB 8 P 90 C OR 4035 P 659 SEC 21/22 T 3S R 31W SEC 8/12 T 3S R 32W

**SECTION 08, TOWNSHIP 3 S, RANGE 32 W** 

TAX ACCOUNT NUMBER 10-3005-628(0424-47)

Lot 80, Block 11, in Perdido Bay Country Club Estates, Unit 7, as recorded in Plat Book 8, page 90C, of the Public Records of Escambia County, Florida.

This deed is executed and such sale is subject to: conditions, covenants, restrictions, reservations, easements, zoning, and other matters of record; taxes, levies and assessments for the calendar year for which this deed is executed; all matters shown on the above-referenced plat or which would be disclosed by an accurate survey or personal inspection of the property; and a lien on the property in favor of Grantor or developer for the particular facility and its successors and assigns, for Grantee's share of the cost of street construction, drainage, sewerage, water facilities, and related engineering cost and other facilities, in this area known as Perdido Bay Country Club Estates when and as such costs are assessed to Grantee, provided that Grantor hereby subordinates such lien to the lien of any first mortgage on the property in favor of any bank, savings and loan association, insurance company, or other institutional lender. Subject to an easement in the name of Equitable Bank, N.A. as set out in Deed Book Volume 1885, page 691.