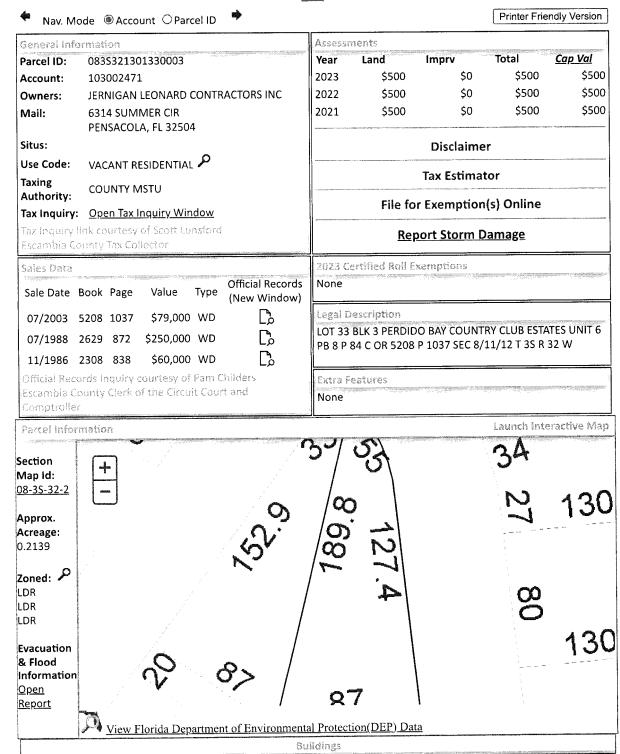

Line 14: Enter the total of Lines 8-13. Complete Lines 15-18, if applicable.

LOT 33 BLK 3 PERDIDO BAY COUNTRY CLUB ESTATES UNIT 6 PB 8 P 84 C OR 5208 P 1037 SEC 8/11/12 T 3S R 32 W

LOT 33 BLK 3 PERDIDO BAY COUNTRY CLUB ESTATES UNIT 6 PB 8 P 84 C OR 5208 P 1037 SEC 8/11/12 T 3S R 32 W

**SECTION 08, TOWNSHIP 3 S, RANGE 32 W** 

TAX ACCOUNT NUMBER 103002471 (0424-64)

The assessment of the said property under the said certificate issued was in the name of

## LEGAL DESCRIPTION EXHIBIT "A"

LOT 33 BLK 3 PERDIDO BAY COUNTRY CLUB ESTATES UNIT 6 PB 8 P 84 C OR 5208 P 1037 SEC 8/11/12 T 3S R 32 W

**SECTION 08, TOWNSHIP 3 S, RANGE 32 W** 

TAX ACCOUNT NUMBER 10-3002-471(0424-64)

LOT 33 BLK 3 PERDIDO BAY COUNTRY CLUB ESTATES UNIT 6 PB 8 P 84 C OR 5208 P 1037 SEC 8/11/12 T 3S R 32 W

SECTION 08, TOWNSHIP 3 S, RANGE 32 W TAX ACCOUNT NUMBER 103002471 (0424-64)

The assessment of the said property under the said certificate issued was in the name of