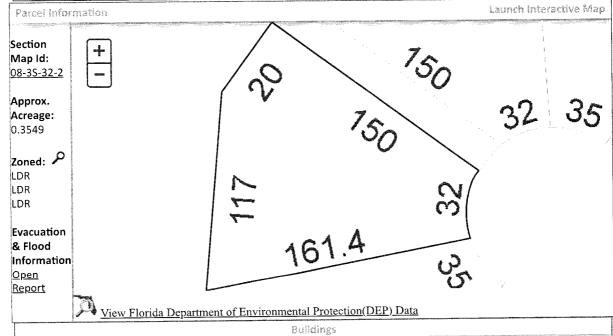

**Real Estate Search** 

**Tangible Property Search** 

Sale List

**Back** 

Printer Friendly Version Nav. Mode 
Account 
Parcel ID General Information Assessments Total Cap Val 0835321301130003 Year Land Imprv Parcel ID: \$500 \$500 Account: 103002412 2023 \$500 \$0 2022 \$0 \$500 \$500 \$500 WILLIAMON ROBERT D & VIRGINIA G Owners: \$500 \$500 \$500 \$0 2021 Mail: 5400 PINECREST DR MOUNT OLIVE, AL 35117 Situs: Disclaimer WASTE LAND Use Code: Tax Estimator **Taxing COUNTY MSTU** Authority: File for New Homestead Exemption Online Tax Inquiry: Open Tax Inquiry Window Tax Inquiry link courtesy of Scott Lunsford Report Storm Damage Escambia County Tax Collector 2023 Certified Roll Exemptions Sales Data Official Records None Sale Date Book Page Value Type (New Window) Legal Description 08/1980 1478 497 \$5,000 WD LT 13 BLK 3 PERDIDO BAY COUNTRY CLUB ESTATES UNIT 6 Official Records Inquiry courtesy of Pam Childers PB 8 P 84C OR 1478 P 497 SEC 8/11/12 T 3S R 32W Escambia County Clerk of the Circuit Court and Extra Features Comptroller None

LT 13 BLK 3 PERDIDO BAY COUNTRY CLUB ESTATES UNIT 6 PB 8 P 84C OR 1478 P 497 SEC 8/11/12 T 3S R 32W

**SECTION 08, TOWNSHIP 3 S, RANGE 32 W** 

TAX ACCOUNT NUMBER 103002412 (0424-38)

The assessment of the said property under the said certificate issued was in the name of

# LEGAL DESCRIPTION EXHIBIT "A"

LT 13 BLK 3 PERDIDO BAY COUNTRY CLUB ESTATES UNIT 6 PB 8 P 84C OR 1478 P 497 SEC 8/11/12 T 3S R 32W

**SECTION 08, TOWNSHIP 3 S, RANGE 32 W** 

TAX ACCOUNT NUMBER 10-3002-412(0424-38)

ABSTRACTORS NOTE: CURRENT TAX ROLL SHOWS ROADS UNPAVED.

4000