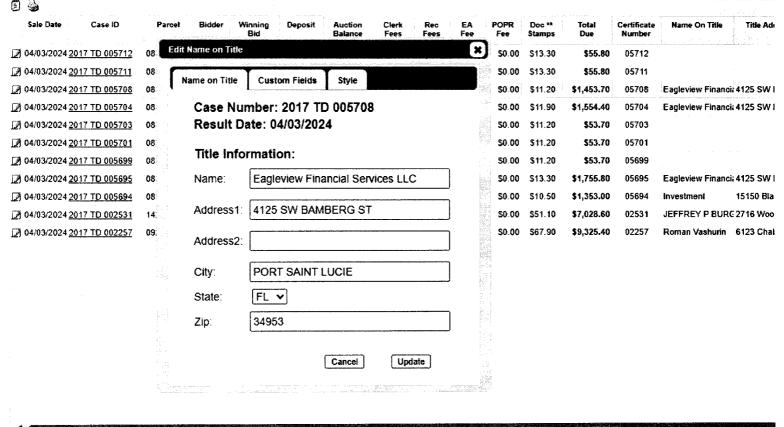

AM     | Deposit               | 101843859  |           | MB INVESTMENT TRUST FBO MARIA<br>BAYLISS | 1               | 320.00    |                                  | Deposit      |
| 11/14/2023 12:51:09<br>PM | Deposit               | 101843654  |           | MB INVESTMENT TRUST FBO MARIA<br>BAYLISS | 1               | 320.00    |                                  | Deposit      |
| Deposited                 |                       |            | Used      | Balance                                  |                 |           | e                                |              |

11,600.00

-11,280.00

320.00

View 1

#### **Auction Results Report**

\*\* Doc stamps for tax deed auctions are due in conjunction with the final payment due at 11:00 AM CT on the following business day after t



TOTALS: Items Count: 11 Balance: \$22,050.00 Clerk Fees: \$0.00 Rec Fees: \$487.50 Doc Stamps: \$226.10 Total Due: \$22.743.60

r ≪ ≪ Page 1

of 1 🕪 👀 30 🗸

79858

Germain Jean

\$ 1,600.00

φ ?

\$200.00

Pam Childers CLERK OF THE CIRCUIT COURT ESCAMBIA COUNTY FLORIDA INST# 2024026657 4/10/2024 12:36 PM OFF REC BK: 9129 PG: 1810 Doc Type: COM Recording \$18.50

#### STATE OF FLORIDA **COUNTY OF ESCAMBIA**

#### CERTIFICATE OF NOTICE OF MAILING NOTICE OF APPLICATION FOR TAX DEED

**CERTIFICATE # 05708 of 2017** 

I, PAM CHILDERS, CLERK OF THE CIRCUIT COURT OF ESCAMBIA COUNTY, FLORIDA, do hereby certify that I did on February 15, 2024, mail a copy of the foregoing Notice of Application for Tax Deed, addressed to:

ROBERT D WILLIAMON

VIRGINIA G WILLIAMON

5400 PINECREST DR

5400 PINECREST