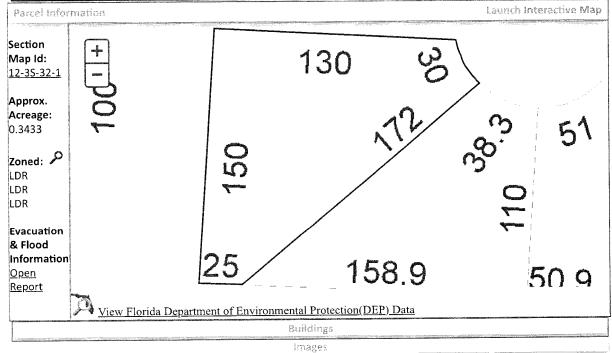

**Real Estate Search** 

**Tangible Property Search** 

Sale List

**Back** 

Printer Friendly Version Nav. Mode 

Account 

Parcel ID Assessments General Information Year Land **Imprv** Total Cap Val Parcel ID: 0835321301019001 \$500 \$500 2023 \$500 \$0 Account: 103002056 2022 \$500 \$0 \$500 \$500 Owners: POPE ANTHONY J \$500 \$500 2021 \$500 PO BOX 8239 Mail: **BILOXI, MS 39535** Situs: Disclaimer WASTE LAND A Use Code: Tax Estimator **Taxing COUNTY MSTU** Authority: File for New Homestead Exemption Online Tax Inquiry: Open Tax Inquiry Window Tax Inquiry link courtesy of Scott Lunsford **Report Storm Damage** Escanybia County Tax Collector 2023 Certified Roll Exemptions Sales Data Official Records None Value Type Sale Date Book Page (New Window) 10/2006 6026 1426 \$9,000 WD Là Legal Description LT 19 BLK 1 PERDIDO BAY COUNTRY CLUB ESTATES UNIT 6 09/2006 5996 152 \$1,000 QC PB 8 P 84D OR 6026 P 1426 SEC 8/11/12 T 3S R 32W 10/1990 2924 251 \$500 TD \$6,138 SC 01/1976 1001 592 Extra Features Official Records Inquiry courtesy of Pam Childers None Escambia County Clerk of the Circuit Court and Comptroller Parcel Information Launch Interactive Map

LT 19 BLK 1 PERDIDO BAY COUNTRY CLUB ESTATES UNIT 6 PB 8 P 84D OR 6026 P 1426 SEC 8/11/12 T 3S R 32W

**SECTION 08, TOWNSHIP 3 S, RANGE 32 W** 

TAX ACCOUNT NUMBER 103002056 (0424-39)

The assessment of the said property under the said certificate issued was in the name of

# LEGAL DESCRIPTION EXHIBIT "A"

LT 19 BLK 1 PERDIDO BAY COUNTRY CLUB ESTATES UNIT 6 PB 8 P 84D OR 6026 P 1426 SEC 8/11/12 T 3S R 32W

**SECTION 08, TOWNSHIP 3 S, RANGE 32 W** 

TAX ACCOUNT NUMBER 10-3002-056(0424-39)