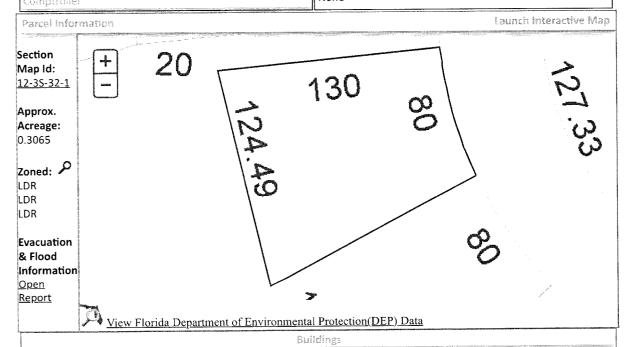

#### <u>Back</u>

Printer Friendly Version Nav. Mode Account OParcel ID General Information Assessments Land Imprv Total Cap Val Parcel ID: 083S321301001001 Year \$500 \$500 \$0 Account: 103002003 2023 \$500 2022 \$500 \$0 \$500 \$500 Owners: MACHEN JAMES H 2021 \$500 \$500 \$500 PO BOX 749 Mail: FULSHEAR, TX 77441 Situs: Disclaimer WASTE LAND A Use Code: **Tax Estimator** Taxing **COUNTY MSTU** Authority: File for New Homestead Exemption Online Tax Inquiry: Open Tax Inquiry Window Tax Inquiry link courtesy of Scott Lunsford **Report Storm Damage** Escambia County Tax Collector 2023 Certified Rall Exemptions Sales Data Official Records None Type Sale Date Book Page Value (New Window) Legal Description ₽ð. 11/1984 1989 244 \$4,500 WD LT 1 BLK 1 PERDIDO BAY COUNTRY CLUB UNIT NO 6 PB 8 P 03/1981 1520 692 \$1,500,000 WD 84 D SEC 8/11/12 T3S R32W OR 1989 P 244 Official Records Inquiry courtesy of Pam Childers Extra Features Escambia County Clerk of the Circuit Court and None Comptroller

## LEGAL DESCRIPTION EXHIBIT "A"

LT 1 BLK 1 PERDIDO BAY COUNTRY CLUB UNIT NO 6 PB 8 P 84 D SEC 8/11/12 T3S R32W OR 1989 P 244

**SECTION 08, TOWNSHIP 3 S, RANGE 32 W** 

TAX ACCOUNT NUMBER 10-3002-003(0424-34)