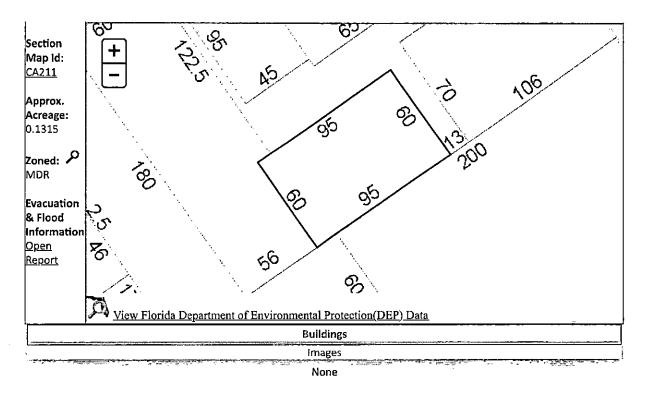

# E 14 FT OF LT 11 S/D OF LT 3 AND ALSO BEG ON WLY LI 182 7/10 FT S OF NW COR OF LT 2 OF MARY JACKSON PLAN ELY 81 FT NLY 60 FT WLY 81 FT SLY 60 FT TO POB MARY JACKSON PLAN PLAT DB 0 P 455 OR 6533 P 960 CA 211

## E 14 FT OF LT 11 S/D OF LT 3 AND ALSO BEG ON WLY LI 182 7/10 FT S OF NW COR OF LT 2 OF MARY JACKSON PLAN ELY 81 FT NLY 60 FT WLY 81 FT SLY 60 FT TO POB MARY JACKSON PLAN PLAT DB 0 P 455 OR 6533 P 960 CA 211