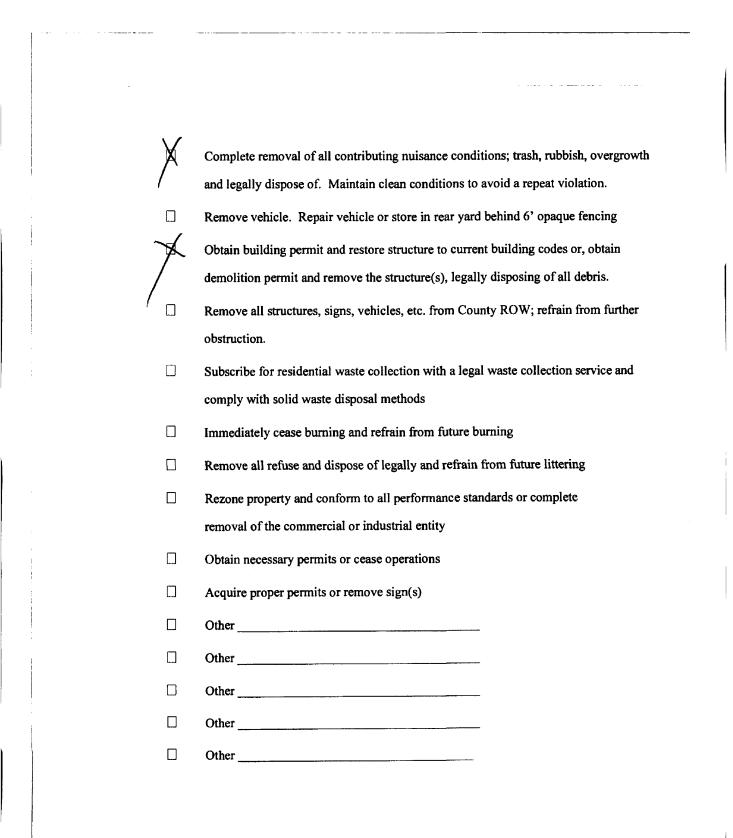

42-196 (a) Nuisance Conditions

42-196 (b) Trash and Debris

42-196 (c) Inoperable Vehicle(s); Described

42-196 (d) Overgrowth

CERTIFIED TO BE A TRUE COPY OF THE WENESS MY HAND AND OFFICIAL SEAL PAM CHILDERS THE CIRCUIT COURT & COMPTROLLER ESCAMBIA COUNTY, FLORIDA D.C. 3. Mahonas \*\*\*DATF

BK: 7071 PG: 1050

BK: 7071 PG: 1051

.

BK: 7071 PG: 1052

If you fail to fully correct the violation within the time required, you will be assessed a fine of (0, 0) per day, commencing (1, 2), 2013. This daily fine shall continue until this violation is abated and the violation brought into compliance or until as otherwise provided by law. YOU ARE REQUIRED, immediately upon your full correction of this violation(s), to contact the Escambia County Environmental Enforcement Office in writing to request that they immediately inspect the property to make an official determination of whether the violation has been abated and brought into compliance. If the violation is not abated within the specified time period, then the County may elect to take whatever measurers are necessary to abate the violation for you These measurers could include, but are not limited to, DEMOLISHING YOUR STRUCTURE (S), LEGALLY DISPOSING OF ALL CONTRIBUTING CONDITIONS, AND TOWING OF DESCRIBED VEHICLE (S). The reasonable cost of such will be assessed against you and will constitute a lien on the property.