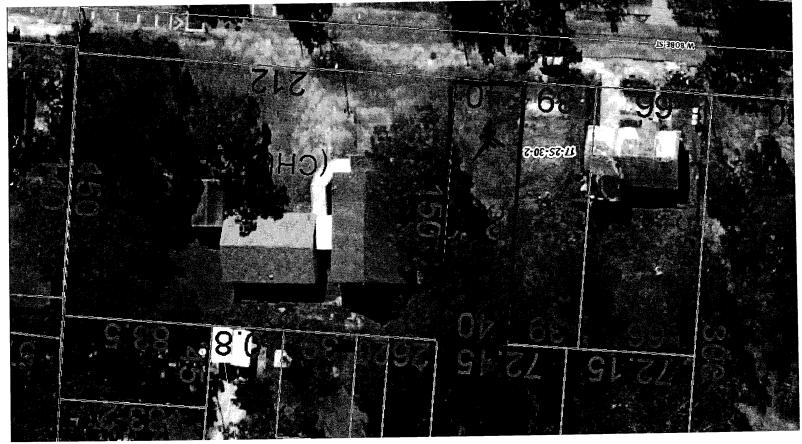

E 40 FT OF LT 32 DOCKET BK 16 P 229 KANEN PLACE NO 1 AND 2 PB 1/2 P 96/9

**SECTION 17, TOWNSHIP 2 S, RANGE 30 W** 

TAX ACCOUNT NUMBER 062173000 (0425-77)

The assessment of the said property under the said certificate issued was in the name of

# LEGAL DESCRIPTION EXHIBIT "A"

40 FT OF LT 32 DOCKET BK 16 P 229 KANEN PLACE NO 1 AND 2 PB 1/2 P 96/9

SECTION 17, TOWNSHIP 2 S, RANGE 30 W

TAX ACCOUNT NUMBER 06-2173-000(0425-77)

Post Property: 1200 BLK W BOBE ST 32501

PAM CHILDERS CLERK OF THE CIRCUIT COURT ESCAMBIA COUNTY, FLORIDA

By: Emily Hogg Deputy Clerk

IF THE PROPERTY PROCEEDS TO SALE, YOU WILL RECEIVE NOTICE FROM US REGARDING SURPLUS FUNDS. YOU MAY CLAIM THE FUNDS DIRECTLY FROM OUR OFFICE, FREE OF CHARGE. PAYING A FEE FROM THE SURPLUS FOR ASSISTANCE FROM A THIRD PARTY IS NOT REQUIRED.