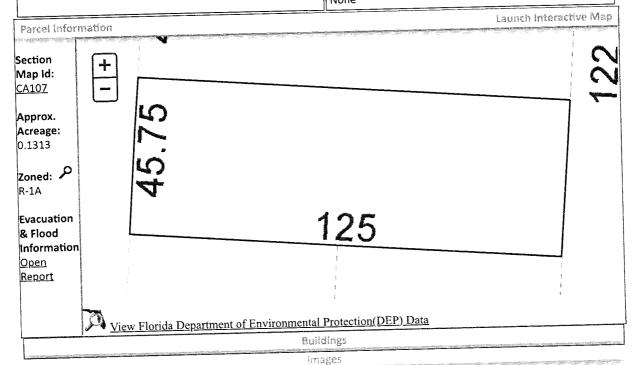

**Real Estate Search** 

**Tangible Property Search** 

Sale List

**Back** 

Nav. Mode 

Account 

Parcel ID Printer Friendly Version General Information Assessments Parcel ID: 2215302401001011 Year Land Imprv Total Cap Val Account: 030179000 2023 \$6,000 \$0 \$6,000 \$6,000 \$6,000 **Owners:** WILLIAMS DAVE 2022 \$6,000 \$0 \$6,000 WILLIAMS EDWARD & LUCILLE 2021 \$6,000 \$0 \$6,000 \$5,544 Mail: C/O EDDIE WILLIAMS 1270 ALBUQUERQUE CIR Disclaimer PENSACOLA, FL 32505 Situs: 8000 BLK ATILLA AVE 32534 **Tax Estimator** VACANT RESIDENTIAL A Use Code: File for Exemption(s) Online **Taxing COUNTY MSTU** Authority: **Report Storm Damage** Tax Inquiry: **Open Tax Inquiry Window** Tax Inquiry link courtesy of Scott Lunsford Escambia County Tax Collector Sales Data 2023 Certified Roll Exemptions Official Records None Sale Date Book Page Value Type (New Window) Legal Description None LT 1 BLK 11 DB 548 P 138 OLIVE MANOR PB 1 P 7 Official Records Inquiry courtesy of Pam Childers Extra Features Escambia County Clerk of the Circuit Court and Comptroller None