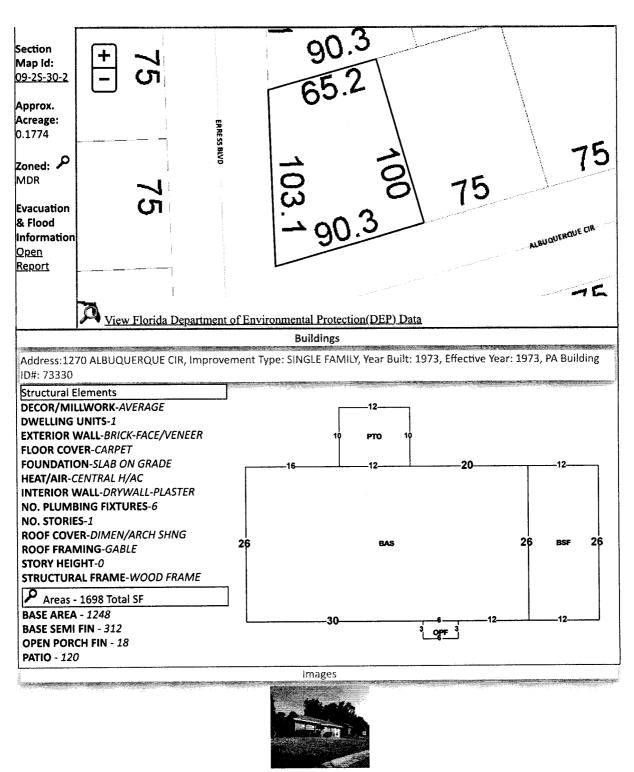

**Real Estate Search** 

**Tangible Property Search** 

Sale List

**Back** 

Nav. Mode 

Account 

Parcel ID Printer Friendly Version General Information Assessments Parcel ID: 2215302401001011 Year Land Imprv Total Cap Val Account: 030179000 2023 \$6,000 \$0 \$6,000 \$6,000 \$6,000 **Owners:** WILLIAMS DAVE 2022 \$6,000 \$0 \$6,000 WILLIAMS EDWARD & LUCILLE 2021 \$6,000 \$0 \$6,000 \$5,544 Mail: C/O EDDIE WILLIAMS 1270 ALBUQUERQUE CIR Disclaimer PENSACOLA, FL 32505 Situs: 8000 BLK ATILLA AVE 32534 **Tax Estimator** VACANT RESIDENTIAL A Use Code: File for Exemption(s) Online **Taxing COUNTY MSTU** Authority: **Report Storm Damage** Tax Inquiry: **Open Tax Inquiry Window** Tax Inquiry link courtesy of Scott Lunsford Escambia County Tax Collector Sales Data 2023 Certified Roll Exemptions Official Records None Sale Date Book Page Value Type (New Window) Legal Description None LT 1 BLK 11 DB 548 P 138 OLIVE MANOR PB 1 P 7 Official Records Inquiry courtesy of Pam Childers Extra Features Escambia County Clerk of the Circuit Court and Comptroller None