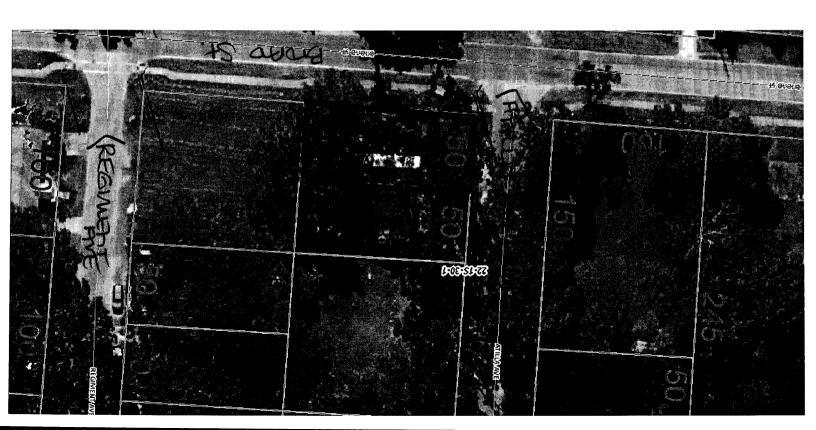

**Real Estate Search** 

**Tangible Property Search** 

Sale List

**Back** 

Nav. Mode 

Account 

Parcel ID Printer Friendly Version General Information Assessments Parcel ID: 2215302401001011 Year Land Imprv Total Cap Val Account: 030179000 2023 \$6,000 \$0 \$6,000 \$6,000 \$6,000 **Owners:** WILLIAMS DAVE 2022 \$6,000 \$0 \$6,000 WILLIAMS EDWARD & LUCILLE 2021 \$6,000 \$0 \$6,000 \$5,544 Mail: C/O EDDIE WILLIAMS 1270 ALBUQUERQUE CIR Disclaimer PENSACOLA, FL 32505 Situs: 8000 BLK ATILLA AVE 32534 **Tax Estimator** VACANT RESIDENTIAL A Use Code: File for Exemption(s) Online **Taxing COUNTY MSTU** Authority: **Report Storm Damage** Tax Inquiry: **Open Tax Inquiry Window** Tax Inquiry link courtesy of Scott Lunsford Escambia County Tax Collector Sales Data 2023 Certified Roll Exemptions Official Records None Sale Date Book Page Value Type (New Window) Legal Description None LT 1 BLK 11 DB 548 P 138 OLIVE MANOR PB 1 P 7 Official Records Inquiry courtesy of Pam Childers Extra Features Escambia County Clerk of the Circuit Court and Comptroller None

LT 1 BLK 11 DB 548 P 138 OLIVE MANOR PB 1 P 7

**SECTION 22, TOWNSHIP 1 S, RANGE 30 W** 

TAX ACCOUNT NUMBER 030179000 (0425-78)

The assessment of the said property under the said certificate issued was in the name of