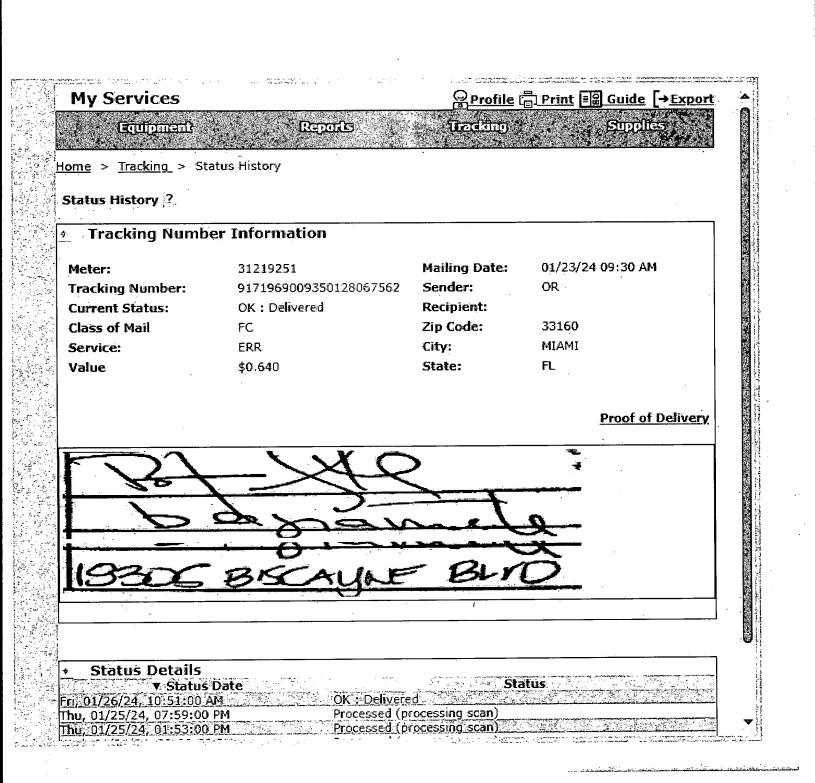

# **CERTIFICATION OF TAX DEED APPLICATION**

Sections 197.502 and 197.542, Florida Statutes

| FLUKIVA                                                                                                                                                                                                        |                                                                    |            |                                |                                      |               |                                    | 0324-05                                      |
|----------------------------------------------------------------------------------------------------------------------------------------------------------------------------------------------------------------|--------------------------------------------------------------------|------------|--------------------------------|--------------------------------------|---------------|------------------------------------|----------------------------------------------|
| Part 1: Tax Deed                                                                                                                                                                                               | Application Inform                                                 | mation     |                                |                                      |               |                                    |                                              |
| Applicant Name<br>Applicant Address                                                                                                                                                                            | BUFFALO BILL LLC<br>1401 HWY A1A SUITE 202<br>VERO BEACH, FL 32963 |            |                                | Application date                     |               | May 23, 2023                       |                                              |
| Property<br>description                                                                                                                                                                                        | GGH 17 LLC<br>18305 BISCAYNE BLVD STE 400<br>AVENTURA, FL 33160    |            |                                |                                      | Certificate # |                                    | 2016 / 4060                                  |
|                                                                                                                                                                                                                | 610 PAULA AVE<br>08-0954-000<br>LTS 17 TO 19 BLK<br>887 CA 218     | 6 BEL AIR  | PB 2 P 27                      | OR 6389 P                            | Date c        | ertificate issued                  | 06/01/2016                                   |
| Part 2: Certificat                                                                                                                                                                                             | es Owned by App                                                    | licant and | I Filed wi                     | ith Tax Deed /                       | Applic        | ation                              |                                              |
| Column 1<br>Certificate Numbe                                                                                                                                                                                  | Column<br>er Date of Certific                                      |            |                                | olumn 3<br>unt of Certificate        |               | Column 4<br>Interest               | Column 5: Total<br>(Column 3 + Column 4)     |
| # 2016/4060                                                                                                                                                                                                    | 06/01/20                                                           | 016        |                                | 354.40                               |               | 365.92                             | 720.32                                       |
|                                                                                                                                                                                                                |                                                                    |            |                                |                                      |               | →Part 2: Total*                    | 720.32                                       |
| Part 3: Other Cei                                                                                                                                                                                              | rtificates Redeeme                                                 | ed by App  | olicant (O                     | ther than Co                         | unty)         |                                    |                                              |
| Column 1<br>Certificate Number                                                                                                                                                                                 | Column 2<br>Date of Other<br>Certificate Sale                      | Face Ar    | mn 3<br>mount of<br>ertificate | <b>Column 4</b><br>Tax Collector's F | ee            | Column 5<br>Interest               | Total<br>(Column 3 + Column 4<br>+ Column 5) |
| # 2022/3492                                                                                                                                                                                                    | 06/01/2022                                                         |            | 317.24                         |                                      | 6.25          | 15.86                              | 339.35                                       |
| # 2021/3232                                                                                                                                                                                                    | 06/01/2021                                                         |            | 323.74                         |                                      | 6.25          | 116.55                             | 446.54                                       |
| # 2020/4156                                                                                                                                                                                                    | 06/01/2020                                                         |            | 335.51                         |                                      | 6.25          | 171.11                             | 512.87                                       |
| # 2019/3826                                                                                                                                                                                                    | 06/01/2019                                                         |            | 320.62                         |                                      | 6.25          | 230.85                             | 557.72                                       |
| # 2018/4030                                                                                                                                                                                                    | 06/01/2018                                                         |            | 352.27                         |                                      | 6.25          | 317.04                             | 675.56                                       |
| # 2017/3961                                                                                                                                                                                                    | 06/01/2017                                                         |            | 357.52                         |                                      | 6.25          | 284.23                             | 648.00                                       |
| <u></u>                                                                                                                                                                                                        | Part 3: Total                                                      |            |                                |                                      | 3,180.04      |                                    |                                              |
| Part 4: Tax Colle                                                                                                                                                                                              | ector Certified Am                                                 | ounts (Li  | nes 1-7)                       |                                      |               |                                    |                                              |
| 1. Cost of all cert                                                                                                                                                                                            | ificates in applicant's                                            | possessior | n and othe                     |                                      |               | by applicant<br>Parts 2 + 3 above) | 3,900.36                                     |
| 2. Delinquent tax                                                                                                                                                                                              | 2. Delinquent taxes paid by the applicant 0.0                      |            |                                |                                      |               | 0.00                               |                                              |
| 3. Current taxes paid by the applicant                                                                                                                                                                         |                                                                    |            |                                |                                      | 283.34        |                                    |                                              |
| 4. Property information report fee 20                                                                                                                                                                          |                                                                    |            |                                |                                      | 200.00        |                                    |                                              |
| 5. Tax deed application fee 175.00                                                                                                                                                                             |                                                                    |            |                                |                                      |               |                                    |                                              |
|                                                                                                                                                                                                                |                                                                    |            |                                |                                      | 0.00          |                                    |                                              |
| 7. Total Paid (Lines 1-6) 4,558.70                                                                                                                                                                             |                                                                    |            |                                |                                      |               |                                    |                                              |
| I certify the above information is true and the tax certificates, interest, property information report fee, and tax collector's fees have been paid, and that the property information statement is attached. |                                                                    |            |                                |                                      |               |                                    |                                              |
| Escambia, Florida                                                                                                                                                                                              |                                                                    |            |                                |                                      |               |                                    |                                              |
| Sign here:     Date     July 21st, 2023       Signature, Tax Collector or Designee     Date     July 21st, 2023                                                                                                |                                                                    |            |                                |                                      |               |                                    |                                              |