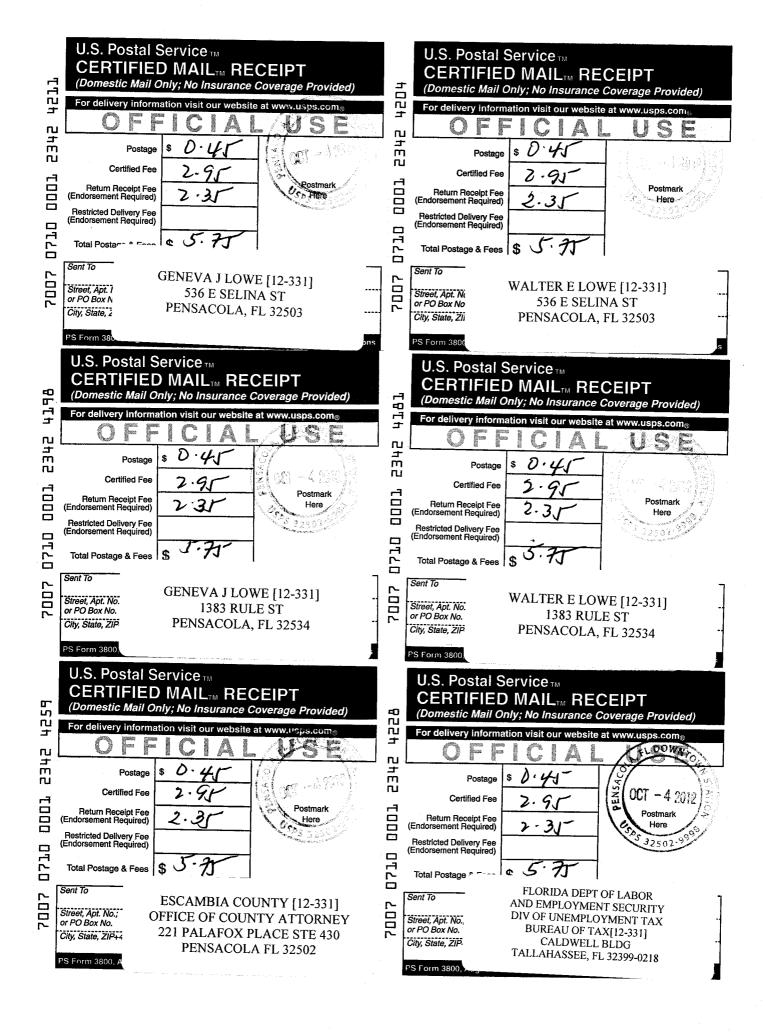

### **CERTIFICATE # 02870 of 2010**

I, ERNIE LEE MAGAHA, CLERK OF THE CIRCUIT COURT OF ESCAMBIA COUNTY, FLORIDA, do hereby certify that I did on October 4, 2012, mail a copy of the foregoing Notice of Application for Tax Deed, addressed to:

| WALTER E LOWE<br>1383 RULE ST | GENEVA J LOWE<br>1383 RULE ST |        |
|-------------------------------|-------------------------------|--------|
| PENSACOLA, FL 32534           | PENSACOLA, FL 32534           |        |
| WALTER E LOWE                 | GENEVA J LOWE                 |        |
| 536 E SELINA ST               | 536 E SELINA ST               |        |
| <br>PENSACOLA, FL 32503       | PENSACOLA, FL 32503           |        |
|                               | FLORIDA DEPT OF LAB           | $\cap$ |

FLORIDA DEPT OF LABOR AND
ESCAMBIA COUNTY
OFFICE OF COUNTY ATTORNEY
221 PALAFOX PLACE STE 430
PENSACOLA FL 32502
FLORIDA DEPT OF LABOR AND
EMPLOYMENT SECURITY
DIV OF UNEMPLOYMENT TAX
BUREAU OF TAX
CALDWELL BLDG
TALLAHASSEE, FL 32399-0218

WITNESS my official seal this 4th day of October 2012.

ERNIE LEE MAGAHA
CLERK OF THE CIRCUIT COURT

**SEAL** 

Maryline Avila
Deputy Clerk

BY:

THERE ARE UNPAID TAXES ON PROPERTY WHICH YOU OWN OR IN WHICH YOU HAVE A LEGAL INTEREST. THE PROPERTY WILL BE SOLD AT PUBLIC AUCTION ON November 5, 2012, UNLESS THE TAXES ARE PAID. SHOULD YOU NEED FURTHER INFORMATION CONTACT THE CLERK OF THE CIRCUIT COURT IMMEDIATELY AT THE COUNTY COURTHOUSE IN PENSACOLA, FLORIDA, OR CALL 850-595-3793.